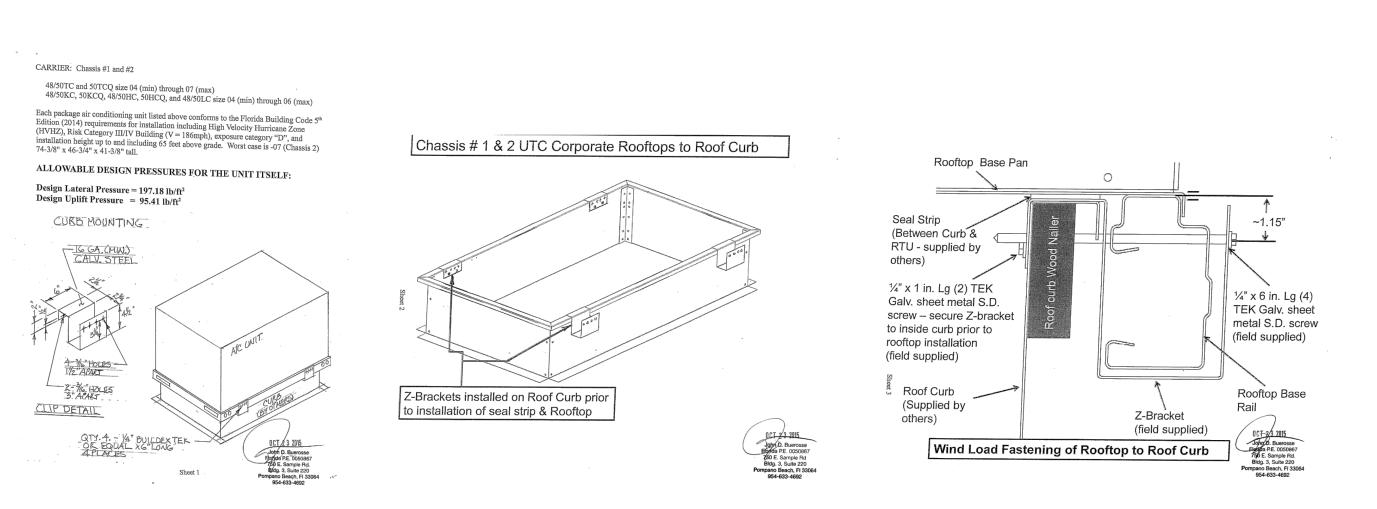

## **GENERAL NOTES**

- A. ALL DAMAGE TO EXISTING ROOF SHALL BE REPAIRED AT THE EXPENSE OF THE CONTRACTOR AND TO THE COMPLETE SATISFACTION OF PROJECT
- B. ALL DAMAGE TO ANY EXISTING EQUIPMENT AND/OR MATERIALS TO REMAIN SHALL BE REPAIRED AT THE EXPENSE OF THE CONTRACTOR AND TO THE COMPLETE SATISFACTION OF PROJECT MANAGER.
- C. A ROOF TOP UNITS SCHEDULED FOR REMOVAL SHALL DISCARDED AND HAULED AWAY, TYP.
- D. REFER TO UNIT/CURB DETAILS FOR ANCHORING DETAIL AS REQUIRED BY EXISTING CONDITION, TYP.