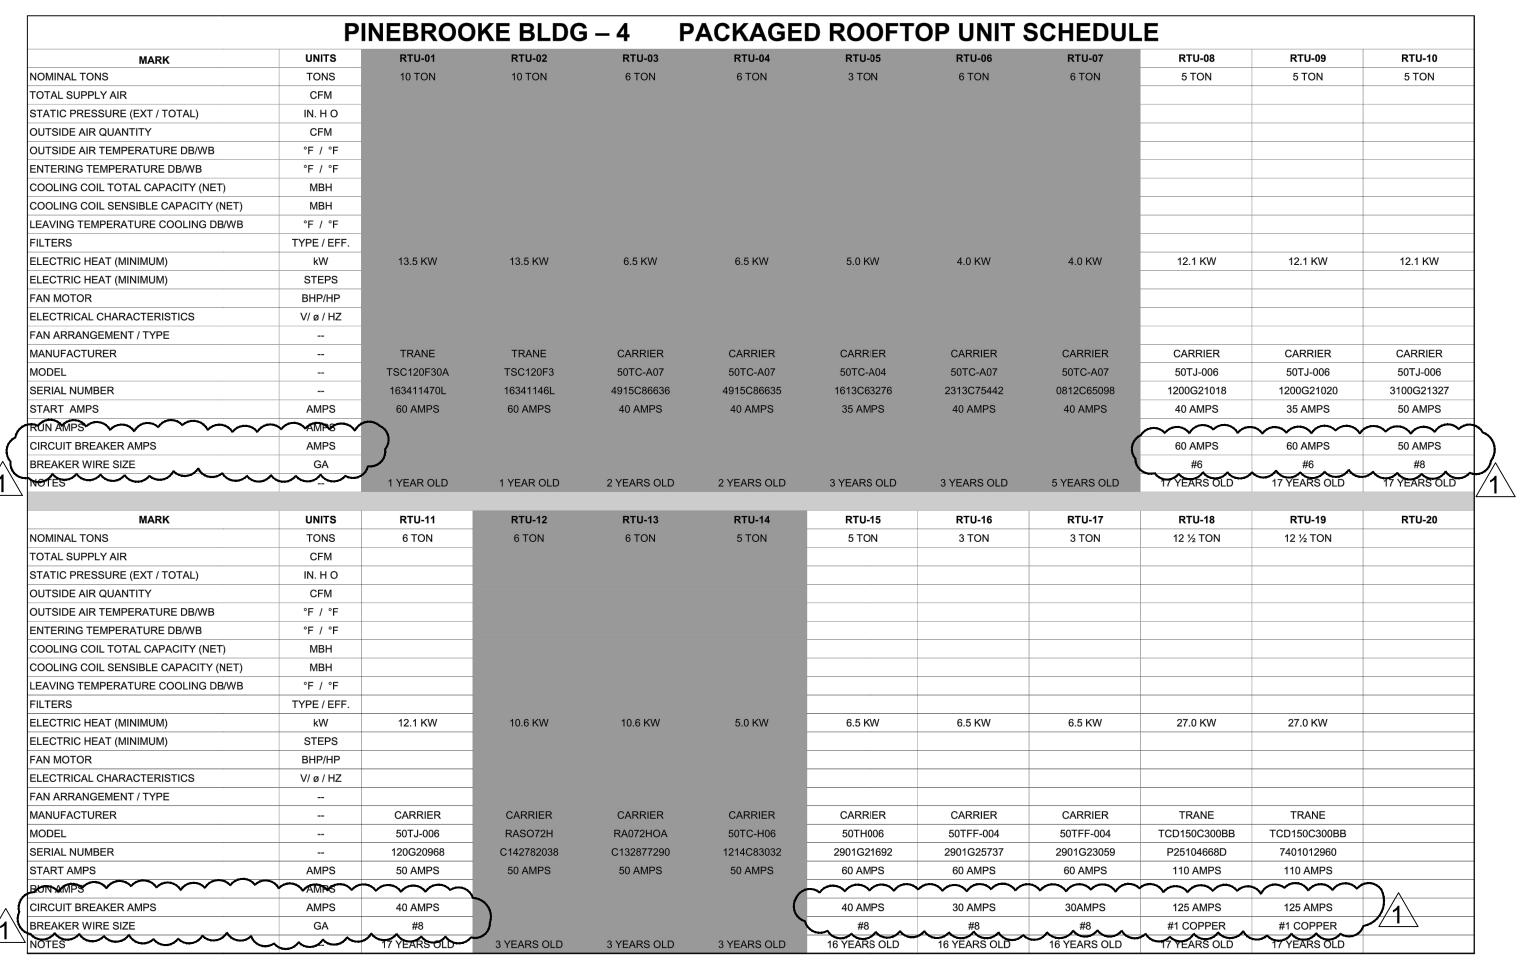

## NOTE:

ROOF TOP UNIT REPLACEMENT IS FOR RTUs 08, 09, 10, 11, 15, 16, 17, 18 & 19 ONLY. UNITS IN SHADED AREAS SHALL NOT BE REPLACED AT THIS TIME.

HILLSBOROUGH COUNTY SHERIFF'S OFFICE

DAVID GEE, SHERIFF

2214 N. FALKENBURG RD. TAMPA, FLORIDA 33619