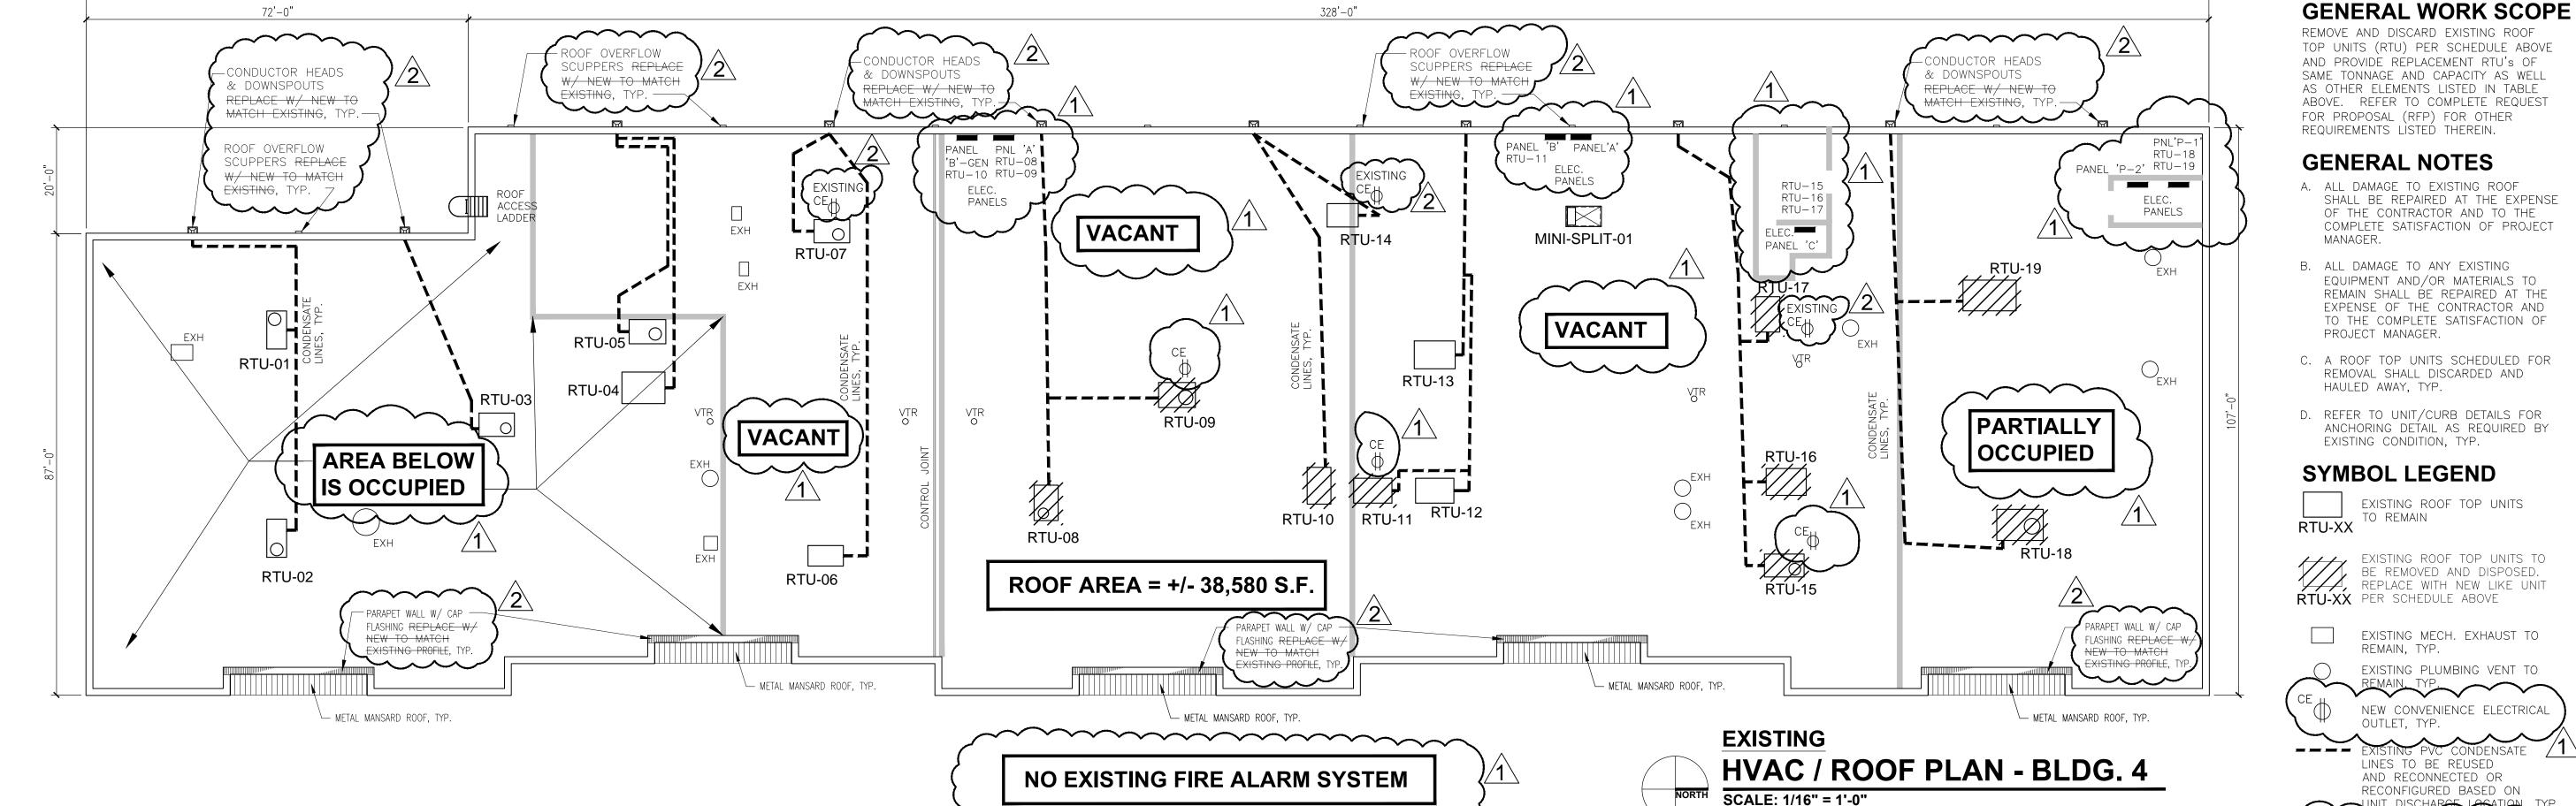

## NOTE:

ROOF TOP UNIT REPLACEMENT IS FOR RTUs 08, 09, 10, 11, 15, 16, 17, 18 & 19 ONLY. UNITS IN SHADED AREAS SHALL NOT BE REPLACED AT THIS TIME.

HILLSBOROUGH COUNTY SHERIFF'S OFFICE

DAVID GEE, SHERIFF

2214 N. FALKENBURG RD. TAMPA, FLORIDA 33619

## **GENERAL NOTES**

- A. ALL DAMAGE TO EXISTING ROOF SHALL BE REPAIRED AT THE EXPENSE OF THE CONTRACTOR AND TO THE COMPLETE SATISFACTION OF PROJECT
- B. ALL DAMAGE TO ANY EXISTING EQUIPMENT AND/OR MATERIALS TO REMAIN SHALL BE REPAIRED AT THE EXPENSE OF THE CONTRACTOR AND TO THE COMPLETE SATISFACTION OF PROJECT MANAGER.
- C. A ROOF TOP UNITS SCHEDULED FOR REMOVAL SHALL DISCARDED AND HAULED AWAY, TYP.
- D. REFER TO UNIT/CURB DETAILS FOR ANCHORING DETAIL AS REQUIRED BY EXISTING CONDITION, TYP.

## **SYMBOL LEGEND**

NEW CONVENIENCE ELECTRICAL LINES TO BE REUSED AND RECONNECTED OR RECONFIGURED BASED ON UNIT DISCHAREE LOCATION IN

EXISTING SUITE SEPARATION WALL BELOW, TYP.

SHEET NAME: **EXISTING** HVAC / ROOF PLAN BLDG. 4 SHEET NUMBER: