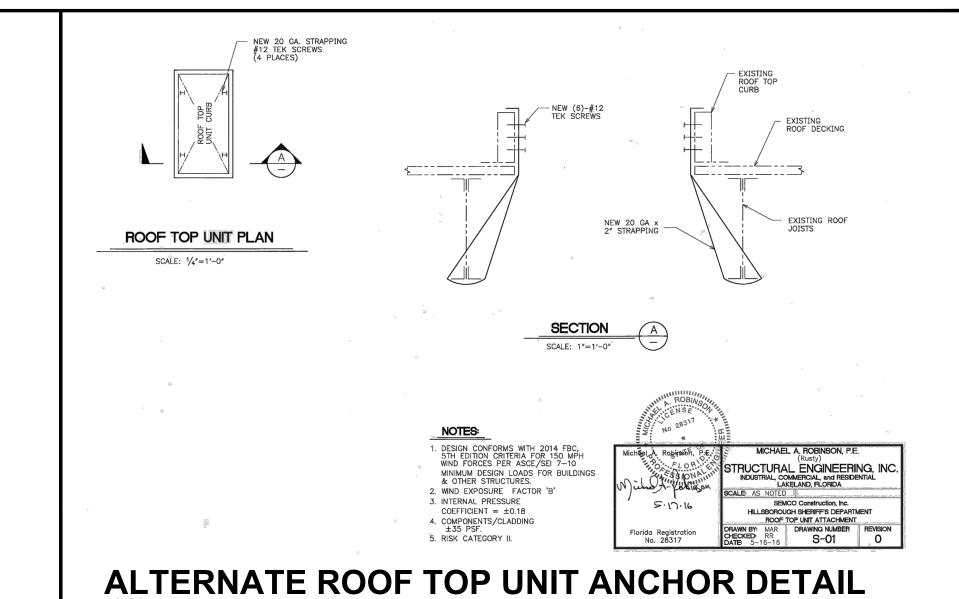

## ROOF TOP UNIT ANCHOR DETAIL W/ CURB ATTACHED TO STEEL BELOW



## NOTE:

ROOF TOP UNIT REPLACEMENT IS FOR RTUs 08, 09, 10, 11, 15, 16, 17, 18 & 19 ONLY. UNITS IN SHADED AREAS SHALL NOT BE REPLACED AT THIS TIME.





HILLSBOROUGH COUNTY SHERIFF'S OFFICE

DAVID GEE, SHERIFF

2214 N. FALKENBURG RD. TAMPA, FLORIDA 33619

WWW.HCSO.TAMPA.FL.US

PROJECT: **RENOVATION TO: PINEBROOKE** BUSINESS PARK BUILDING NO. 4 1238 N. TECH BOULEVARD

PROJECT PHASE:

CONSTRUCTION **DOCUMENTS** 

PREPARED BY:

DRAWN BY:

ISSUE DATE:

**REVISIONS:** 

08-18-2017

a.cordova

HILLSBOROUGH COUNTY SHERIFF'S OFFICE **FACILITIES** MAINTENANCE SECTION

## **GENERAL NOTES**

- A. ALL DAMAGE TO EXISTING ROOF SHALL BE REPAIRED AT THE EXPENSE OF THE CONTRACTOR AND TO THE COMPLETE SATISFACTION OF PROJECT
- B. ALL DAMAGE TO ANY EXISTING EQUIPMENT AND/OR MATERIALS TO REMAIN SHALL BE REPA