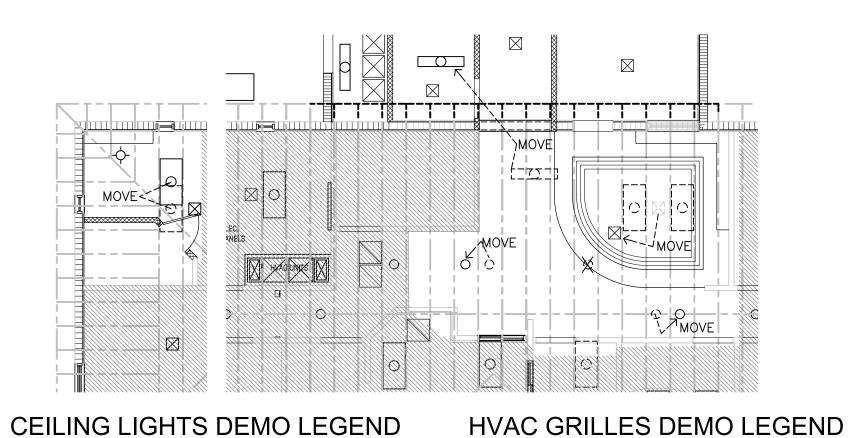

WELLNESS

FLOOR PATTERN NURSES AREA - NEW FLOOR PLAN - EXISTING SCALE: 1/4" = 1'-0"

HVAC GRILLE TO BE RELOCATED

AS INDICATED

LIGHT FIXTURES TO BE REMOVED
OR REUSE AT OTHER LOCATIONS

MOVE LIGHT FIXTURES TO BE RELOCATED AS INDICATED

> LIGHT FIXTURES TO BE RELOCATED AS INDICATED LIGHT FIXTURES TO BE REMOVED OR REUSE AT OTHER LOCATIONS

> > REFLECTED CEILING - DEMO FLOOR PLAN - ADDITION

SCALE: 1/8" = 1'-0"