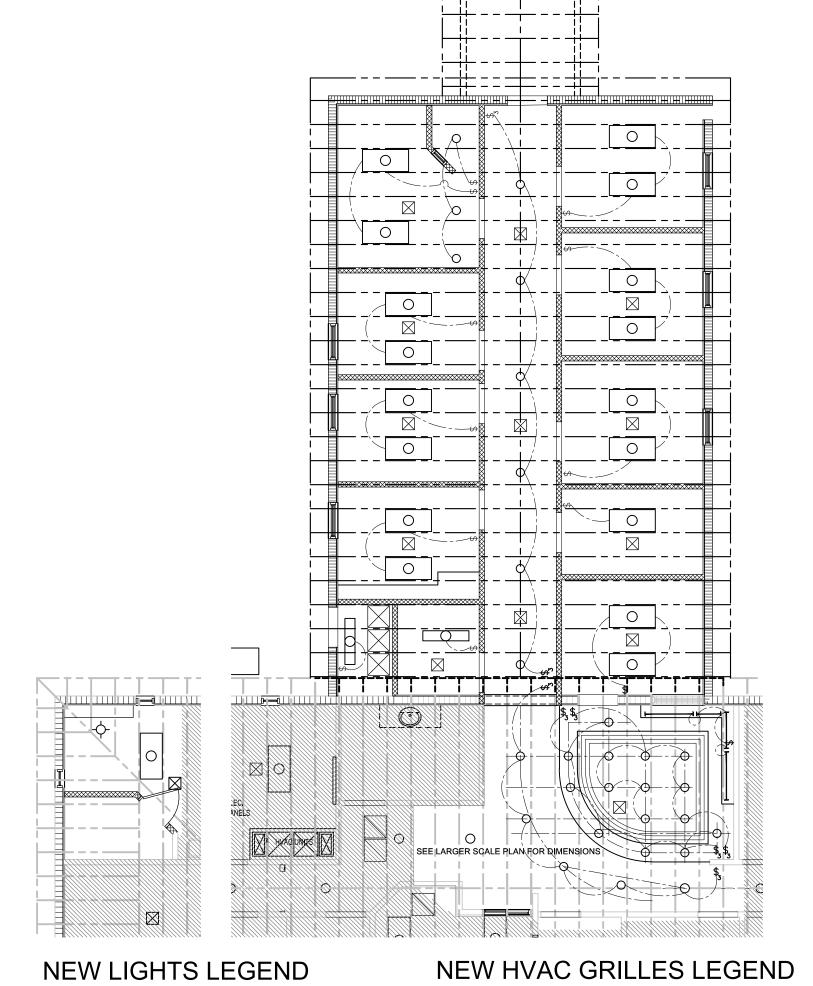

WELLNESS

FLOOR PATTERN NURSES AREA - NEW FLOOR PLAN - EXISTING SCALE: 1/4" = 1'-0"

HVAC GRILLE TO BE RELOCATED

AS INDICATED

LIGHT FIXTURES TO BE REMOVED
OR REUSE AT OTHER LOCATIONS

MOVE LIGHT FIXTURES TO BE RELOCATED AS INDICATED

> LIGHT FIXTURES TO BE RELOCATED AS INDICATED LIGHT FIXTURES TO BE REMOVED OR REUSE AT OTHER LOCATIONS

> > REFLECTED CEILING - DEMO FLOOR PLAN - ADDITION

SCALE: 1/8" = 1'-0"

#### **GENERAL NOTES**

- A. ALL NEW CONSTRUCTION AND REMODELED AREAS, INTERIOR AND EXTERIOR, SHALL MATCH EXISTING QUALITY OF MATERIALS, FINISHES, TEXTURES, BRANDS (IF POSSIBLE), ETC. ANY SUBSTITUTIONS FOR NON-MATCHING PRODUCTS SHALL BE APPROVED BY THE HCSO PROJECT MANAGER.
- B. NEW FLOORING SHALL MATCH EXISTING AS CLOSE AS POSSIBLE. IF NOT, THE FLOOR PATTERN DETAILS SHOWS THE PATTERN AT 45 DEGREES WITH BORDER WOOD STRIPS THAT CAN ACT AS AN ACCENT RATHER THAN EXACT MATCH.
- C. 3D SKETCHES ARE PROVIDED OF THE NURSES AREA TO HELP ILLUSTRATE MORE DETAIL OF THE AREA. THE MILLWORK SHALL BE COVERED IN PLASTIC LAMINATE. ALL MILLWORK SHALL HAVE LOCKS.
- D. SHELVING SHOWN IN THE MEDICAL ROOM SHALL BE WALL MOUNTED BRACKETS W/ ADJUSTABLE SHELF SUPPORTS AND WOOD SHELVING.
- E. COORDINATION WILL BE REQUIRED, ESPECIALLY WITH EXISTING TRUSSES, FOR ANY PENETRATIONS REQUIRED IN THE EXISTING AND NEW CEILINGS.

TANGENT POINTS — FOREGROUND

—LOW LEVEL LED FLAT STRIP LIGHTING

UNDERSIDE OF STEPS

-TANGENT POINTS-FIXED SHELF -ADJUSTABLE ⊬ NURSES STATION
MILLWORK PLAN & ELEVATIONS

SCALE: 3/8" = 1'-0"

NEW LIGHT FIXTURES TO MATCH EXISTING NEW HVAC GRILLES, SEE DEMO PLAN FOR RELOCATED EXISTING O NEW LIGHT FIXTURES AS REQUIRED FOR STANDARD LIGHTING LEVELS

NEW LED STRIP LIGHTING FIXTURES AT UNDERSIDE OF OVERHEAD CABINETS

REFLECTED CEILING - NEW FLOOR PLAN - ADDITION