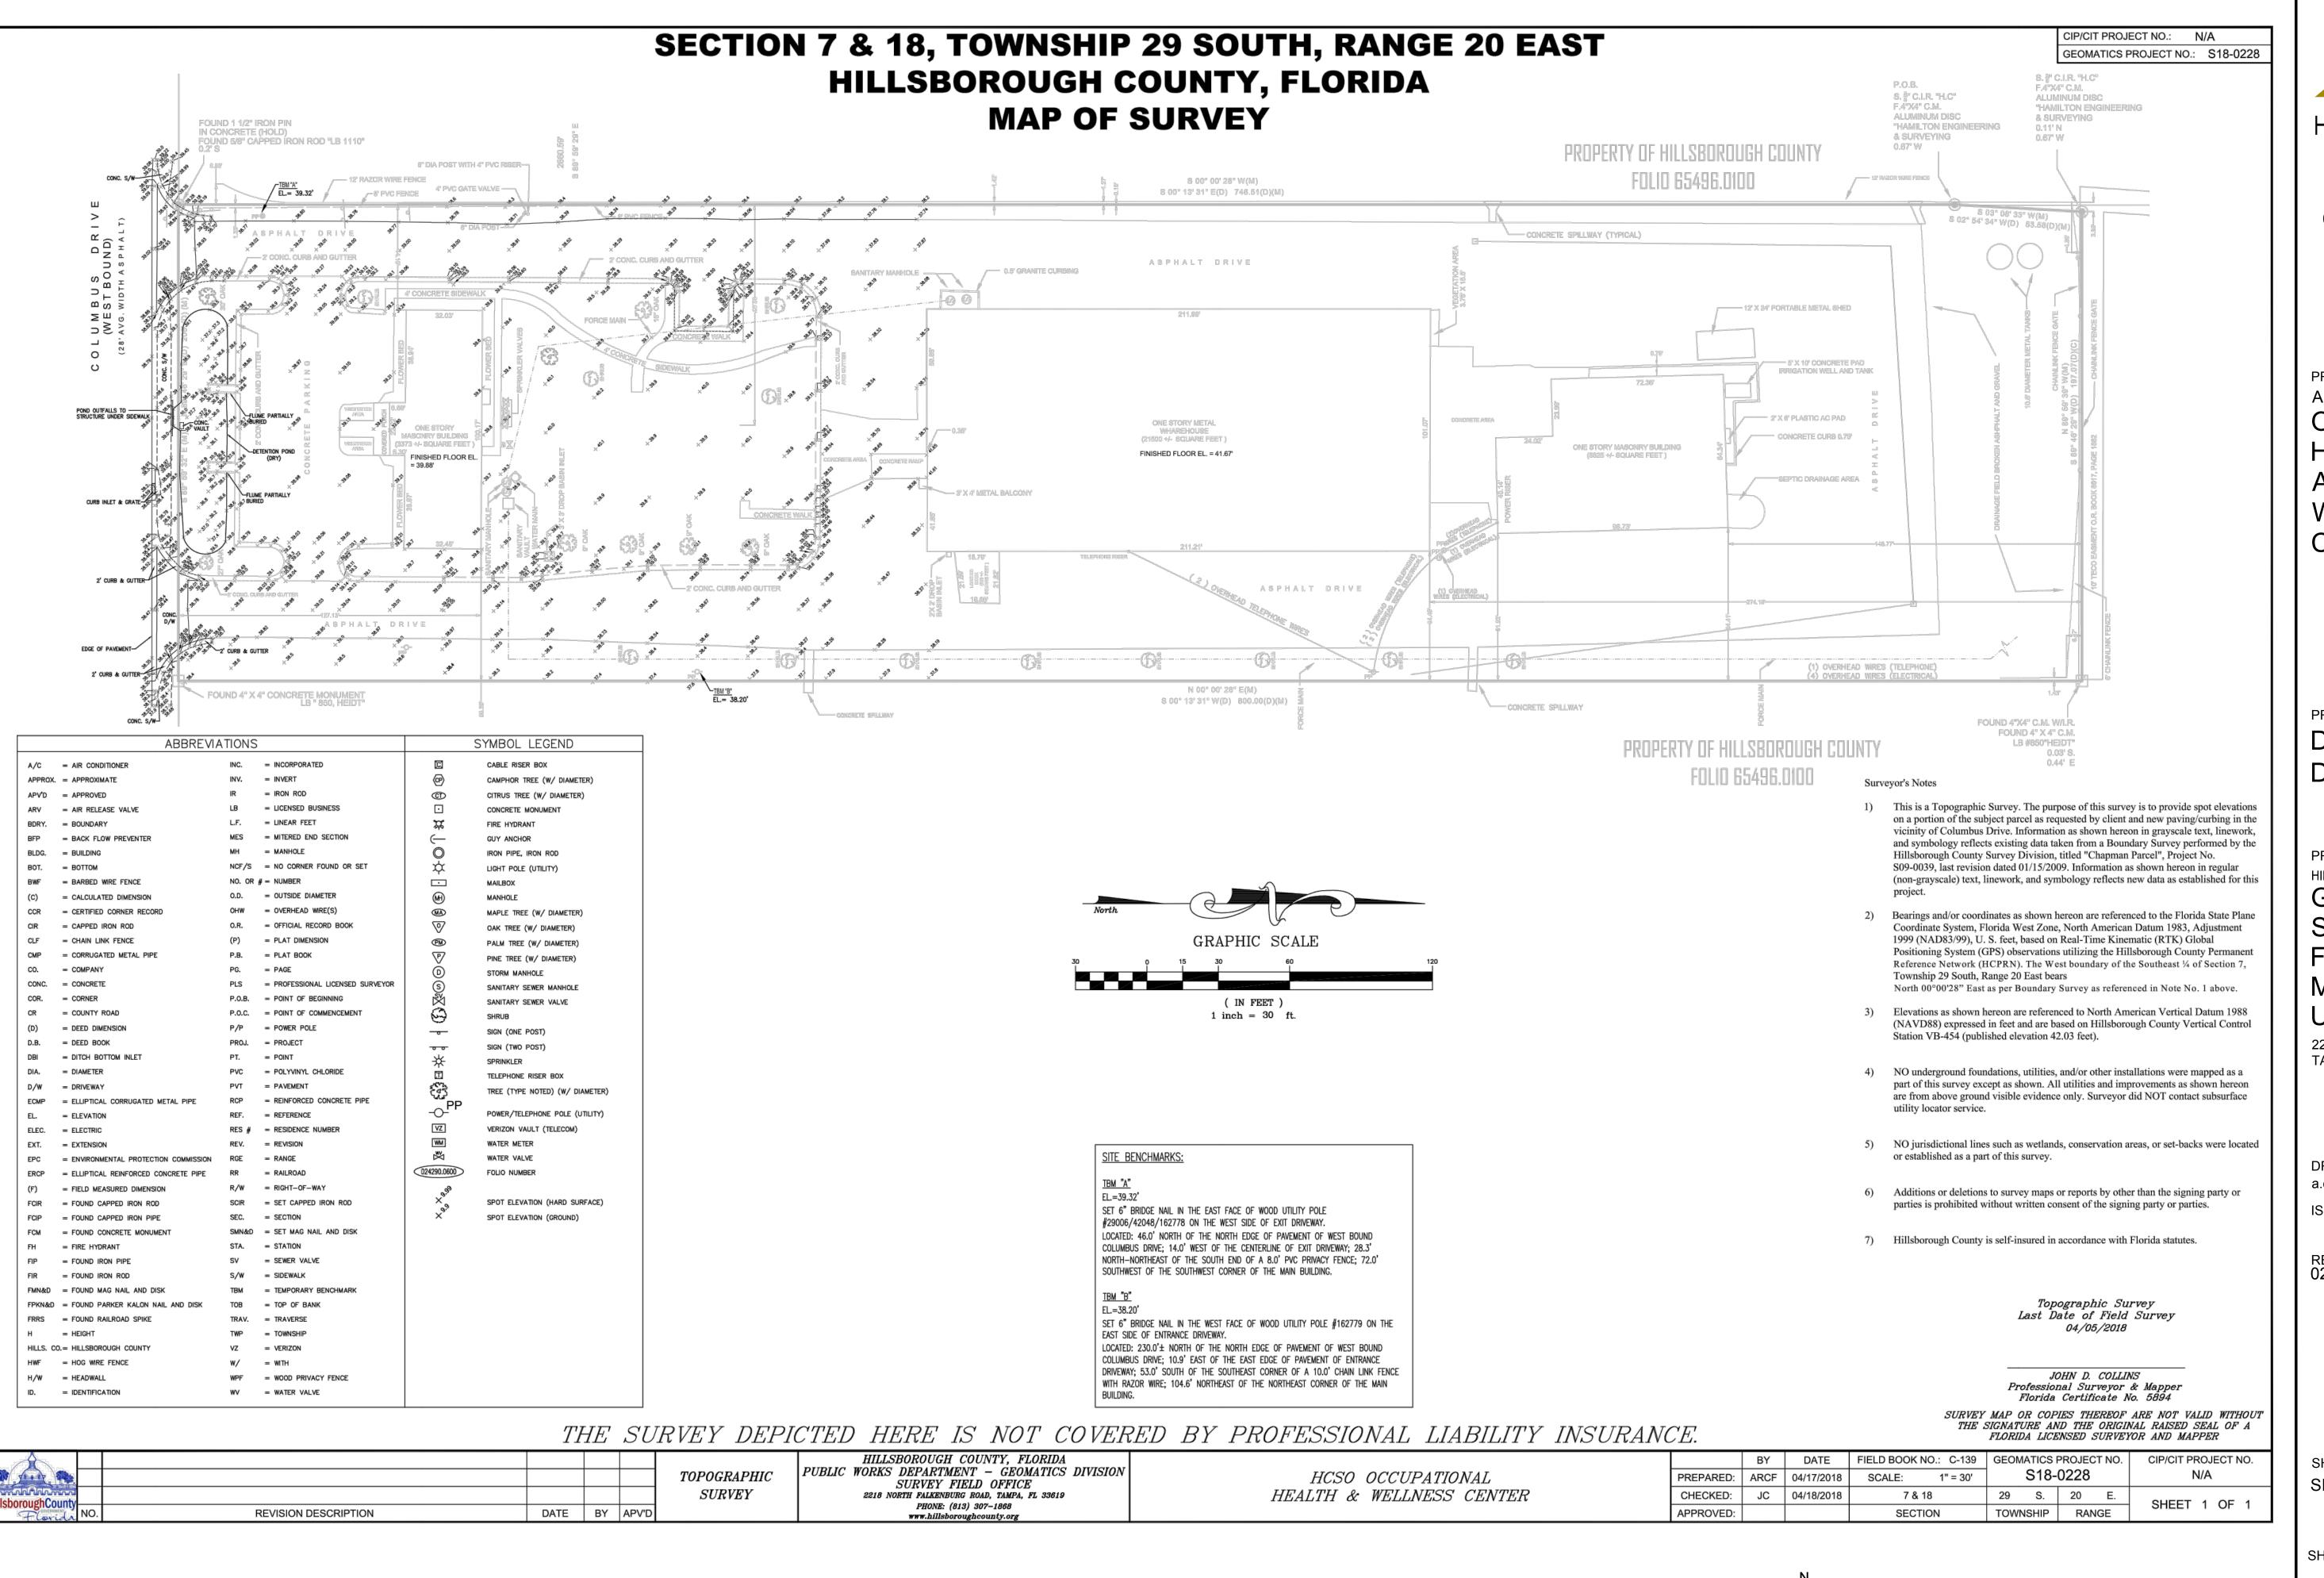

SHEET LIST: A-2.1 A-2.15

A-2.15 A-2.2 A-5.1 A-5.2

A-5.2 A-10.1

SHEET NAME:

SITE TOPOGRAPHIC SURVEY

SHEET NUMBER:

A-2.15

#### **GENERAL NOTES**

- A. THE EXISTING SITE AND PROPOSED IMPROVEMENTS SHALL REVIEWED AND ADJUSTED TO MEET ALL LOCAL, STATE, AND FEDERAL REQUIREMENTS HAVING JURISDICTION INCLUDING SWFWMD.
- B. THE SITE SHALL BE ANALYZED TO RELATIVE TO THE NEW IMPERVIOUS AREA BEING ADDED AND DETERMINE THE ACTUAL AREA REQUIRED FOR ON—SITE WATER RETENTION. AN AREA HAS BEEN DESIGNATED FOR WATER RETENTION, ACTUAL SIZE TO BE DETERMINED BY A CIVIL ENGINEER.
- C. THE EXISTING SEPTIC SYSTEM SHALL BE REVIEWED TO DETERMINE IF ADDED FIXTURES CAN BE SUPPORTED BY THE EXISTING SYSTEM'S CAPACITY.
- D. THE FENCE LINE SHOWN TO BE RELOCATED IS TO FACILITATE FIRE DEPARTMENT TURN AROUND SPACE AND TO ALLOW BETTER ACCESS AROUND THE SITE FOR STAFF AND PATRONS.
- E. THE SITE SHALL BE INVESTIGATED FOR UNDERGROUND UTILITIES AND SERVICES THAT MIGHT AFFECT CONSTRUCTION OF THE ADDITION AND PARKING AREAS.