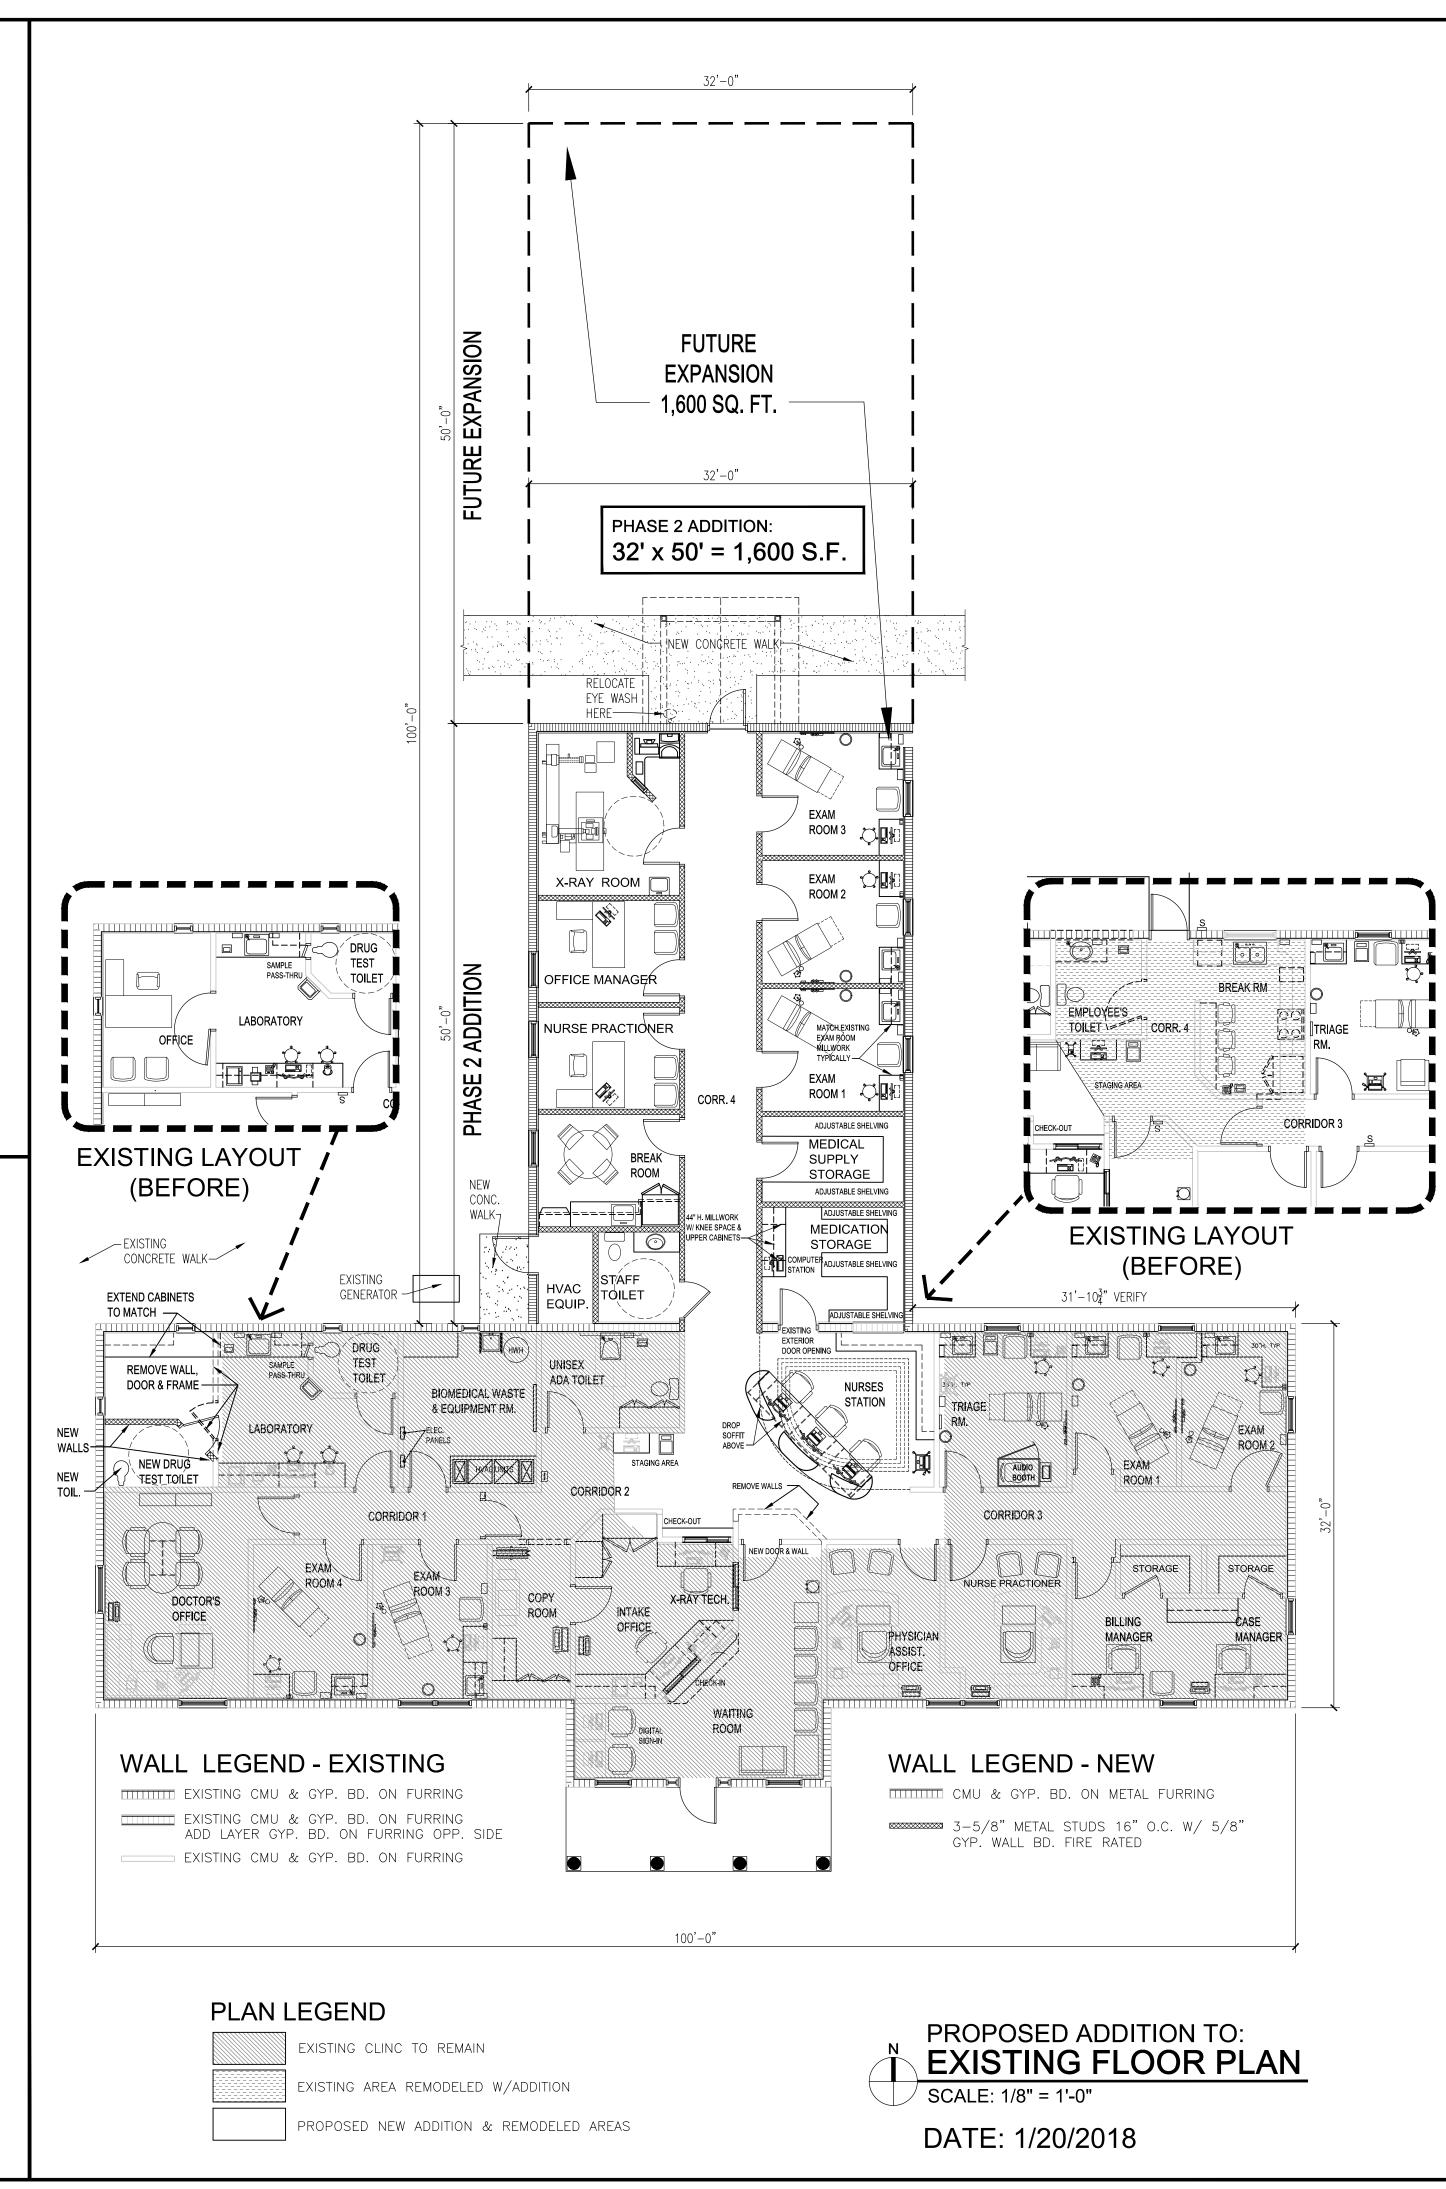

#### **GENERAL NOTES**

- A. THE EXISTING SITE AND PROPOSED IMPROVEMENTS SHALL REVIEWED AND ADJUSTED TO MEET ALL LOCAL, STATE, AND FEDERAL REQUIREMENTS HAVING JURISDICTION INCLUDING SWFWMD.
- B. THE SITE SHALL BE ANALYZED TO RELATIVE TO THE NEW IMPERVIOUS AREA BEING ADDED AND DETERMINE THE ACTUAL AREA REQUIRED FOR ON—SITE WATER RETENTION. AN AREA HAS BEEN DESIGNATED FOR WATER RETENTION, ACTUAL SIZE TO BE DETERMINED BY A CIVIL ENGINEER.
- C. THE EXISTING SEPTIC SYSTEM SHALL BE REVIEWED TO DETERMINE IF ADDED FIXTURES CAN BE SUPPORTED BY THE EXISTING SYSTEM'S CAPACITY.
- D. THE FENCE LINE SHOWN TO BE RELOCATED IS TO FACILITATE FIRE DEPARTMENT TURN AROUND SPACE AND TO ALLOW BETTER ACCESS AROUND THE SITE FOR STAFF AND PATRONS.
- E. THE SITE SHALL BE INVESTIGATED FOR UNDERGROUND UTILITIES AND SERVICES THAT MIGHT AFFECT CONSTRUCTION OF THE ADDITION AND PARKING AREAS.

SHEET LIST: A-2.1 A-2.15 A-2.2 A-5.1

A-2.2 A-5.1 A-5.2 A-10.1

SHEET NAME: PARTIAL SITE PLAN

SHEET NUMBER:

A-2.2

VIEW DETAILS OF NURSES STATION AREA

#### DIMENSION FLOOR PLAN - ADDITION SCALE: 1/8" = 1'-0"

#### **DEMOLITION LEGEND**

EXISTING

EXISTING CMU & GYP. BD. ON FURRING
ADD LAYER GYP. BD. ON FURRING OPP. SIDE

EXISTING GYP. BD. ON METAL OR WOOD STUDS

DEMO

DEMO

DEMO

TO ACCOMMODATE NEW ADDITION AND PROVIDE NEW MASONRY LINTEL, BOTTOM AT 7'-4" A.F.F.

REMOVE EXISTING GYP. BD. ON METAL OR WOOD STUDS

REMOVE EXISTING GYP. BD. ON METAL OR WOOD STUDS

REMOVE EXISTING DOOR & FRAME

REMOVE EXISTING DOOR & SILL, FILL OPENING NEW CMU

DEMOLITION FLOOR PLAN - EXISTING SCALE: 1/8" = 1'-0"

DRAWN BY:

ISSUE DATE:

REVISIONS: 02-20-2018

SHEET NAME:

SHEET NUMBER:

PROPOSED ADDITION TO:

EXISTING FLOOR PLAN

a.cordova

#### **GENERAL NOTES**

- A. ALL NEW CONSTRUCTION AND REMODELED AREAS, INTERIOR AND EXTERIOR, SHALL MATCH EXISTING QUALITY OF MATERIALS, FINISHES, TEXTURES, BRANDS (IF POSSIBLE), ETC. ANY SUBSTITUTIONS FOR NON-MATCHING PRODUCTS SHALL BE APPROVED BY THE HCSO PROJECT MANAGER.
- B. NEW FLOORING SHALL MATCH EXISTING AS CLOSE AS POSSIBLE. IF NOT, THE FLOOR PATTERN DETAILS SHOWS THE PATTERN AT 45 DEGREES WITH BORDER WOOD STRIPS THAT CAN ACT AS AN ACCENT RATHER THAN EXACT MATCH.
- C. 3D SKETCHES ARE PROVIDED OF THE NURSES AREA TO HELP ILLUSTRATE MORE DETAIL OF THE AREA. THE MILLWORK SHALL BE COVERED IN PLASTIC LAMINATE. ALL MILLWORK SHALL HAVE LOCKS.
- D. SHELVING SHOWN IN THE MEDICAL ROOM SHALL BE WALL MOUNTED BRACKETS W/ ADJUSTABLE SHELF SUPPORTS AND WOOD SHELVING.
- E. COORDINATION WILL BE REQUIRED, ESPECIALLY WITH EXISTING TRUSSES, FOR ANY PENETRATIONS REQUIRED IN THE EXISTING AND NEW CEILINGS.