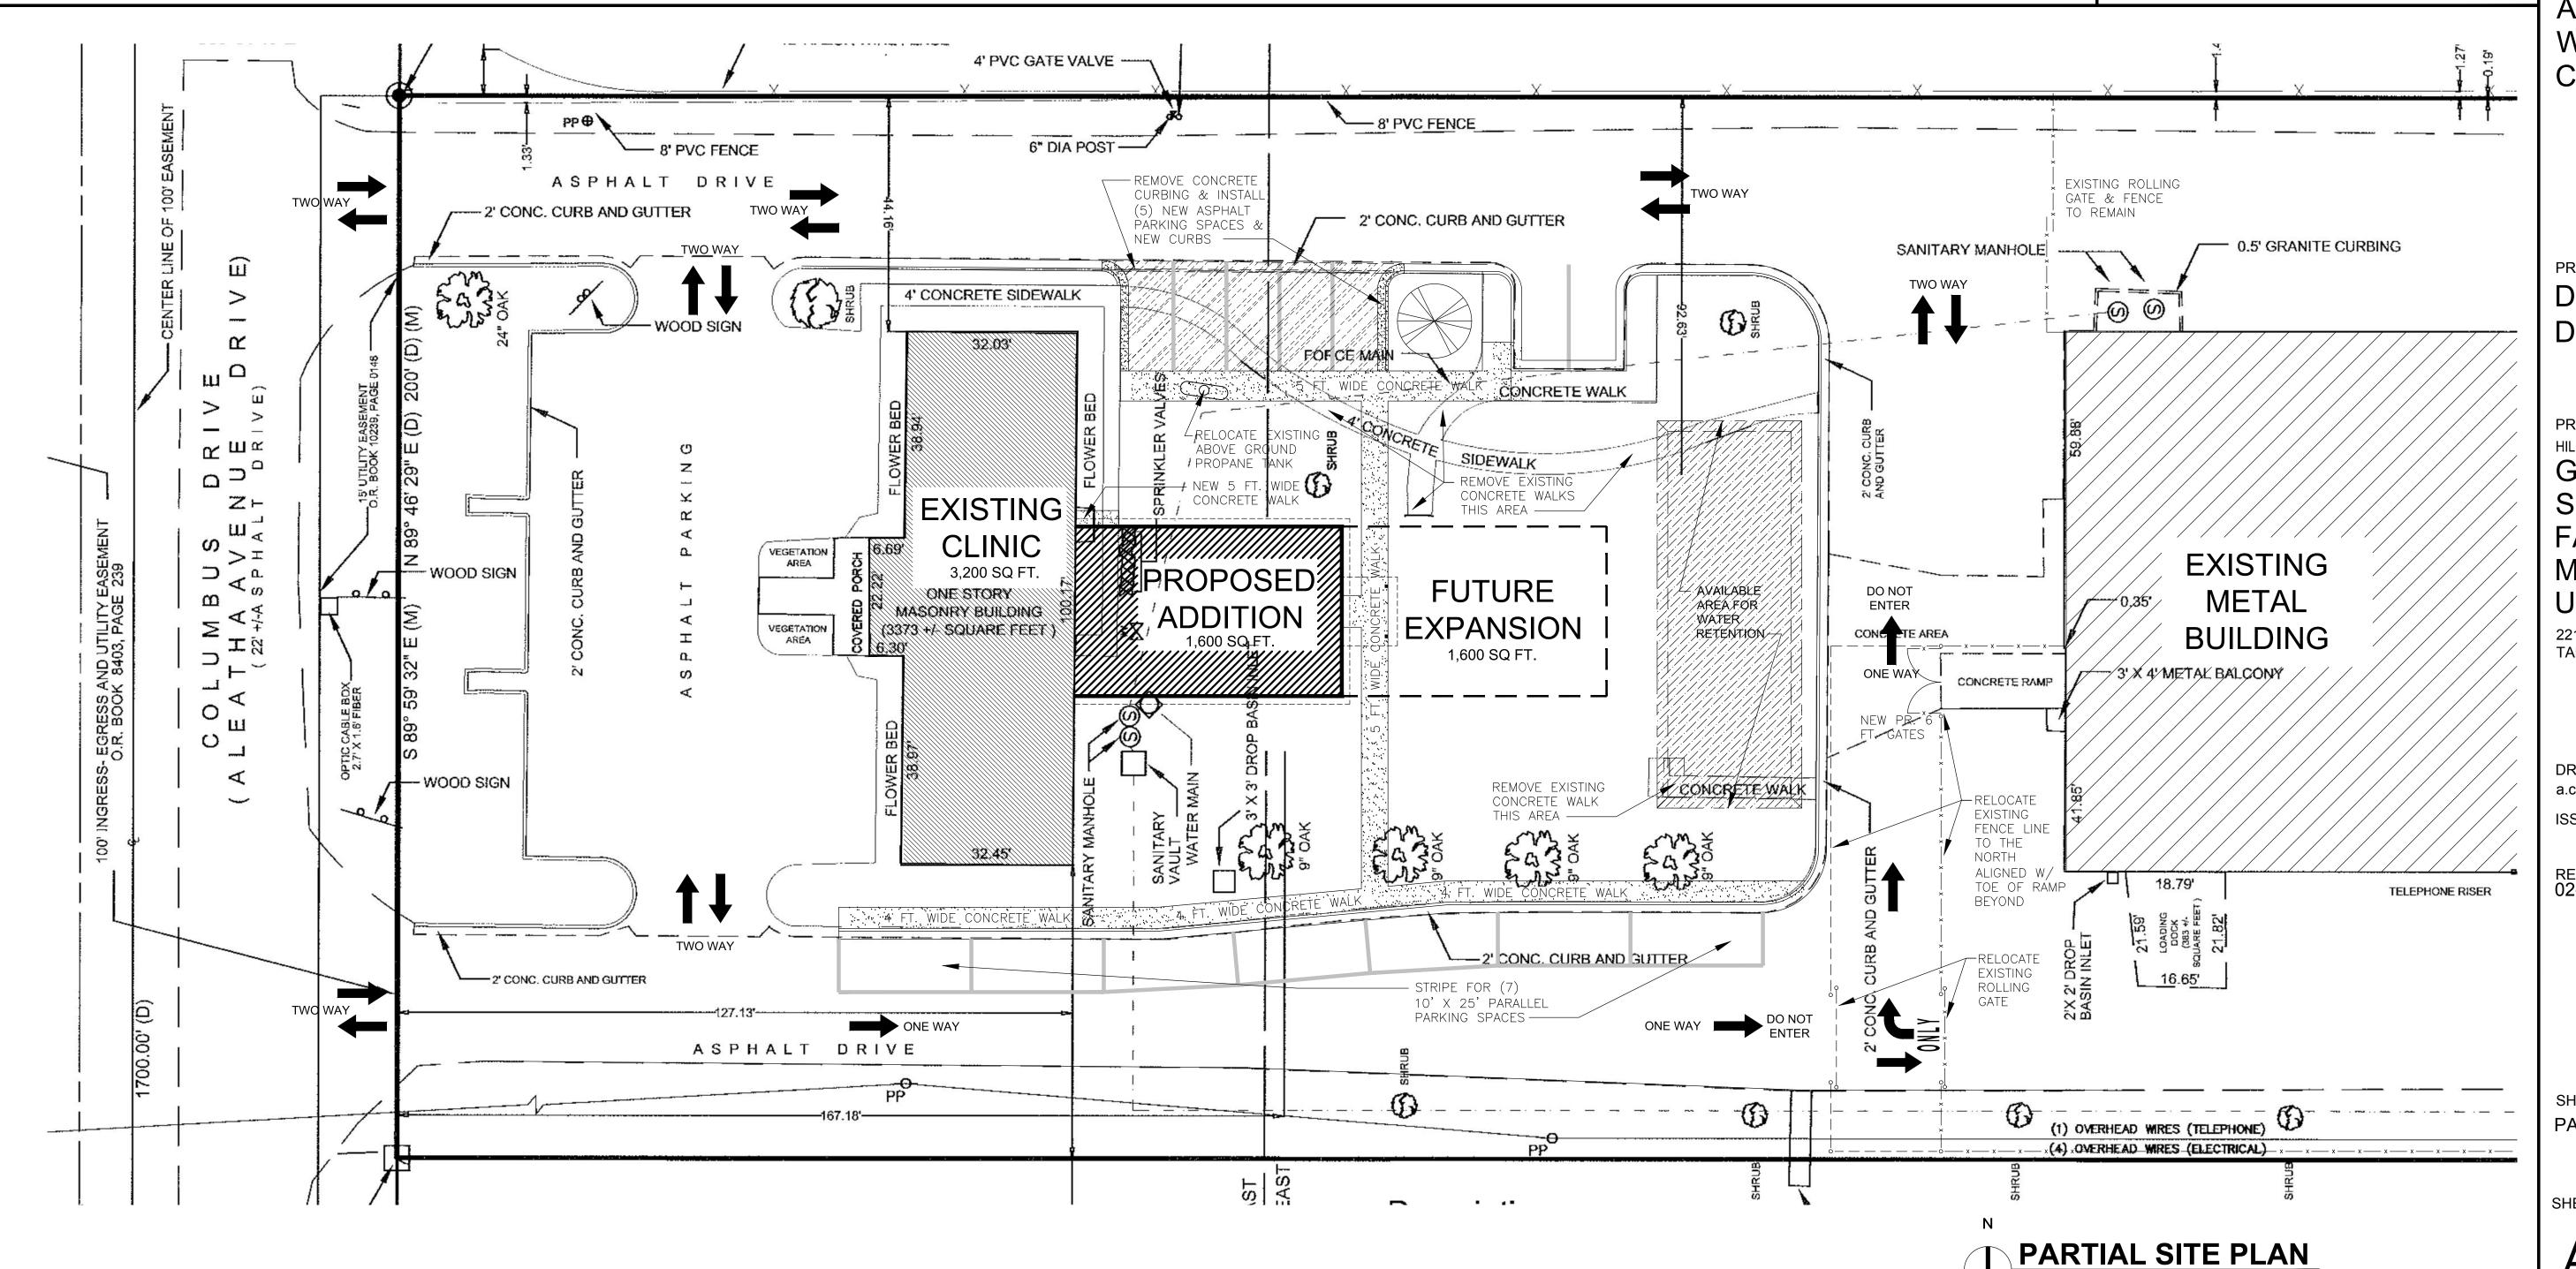

#### **GENERAL NOTES**

- A. THE EXISTING SITE AND PROPOSED IMPROVEMENTS SHALL REVIEWED AND ADJUSTED TO MEET ALL LOCAL, STATE, AND FEDERAL REQUIREMENTS HAVING JURISDICTION INCLUDING SWFWMD.
- B. THE SITE SHALL BE ANALYZED TO RELATIVE TO THE NEW IMPERVIOUS AREA BEING ADDED AND DETERMINE THE ACTUAL AREA REQUIRED FOR ON—SITE WATER RETENTION. AN AREA HAS BEEN DESIGNATED FOR WATER RETENTION, ACTUAL SIZE TO BE DETERMINED BY A CIVIL ENGINEER.
- C. THE EXISTING SEPTIC SYSTEM SHALL BE REVIEWED TO DETERMINE IF ADDED FIXTURES CAN BE SUPPORTED BY THE EXISTING SYSTEM'S CAPACITY.
- D. THE FENCE LINE SHOWN TO BE RELOCATED IS TO FACILITATE FIRE DEPARTMENT TURN AROUND SPACE AND TO ALLOW BETTER ACCESS AROUND THE SITE FOR STAFF AND PATRONS.
- E. THE SITE SHALL BE INVESTIGATED FOR UNDERGROUND UTILITIES AND SERVICES THAT MIGHT AFFECT CONSTRUCTION OF THE ADDITION AND PARKING AREAS.

SHEET LIST: A-2.1 A-2.15 A-2.2 A-5.1

A-2.2 A-5.1 A-5.2 A-10.1

SHEET NAME: PARTIAL SITE PLAN

SHEET NUMBER:

A-2.2

VIEW DETAILS OF NURSES STATION AREA