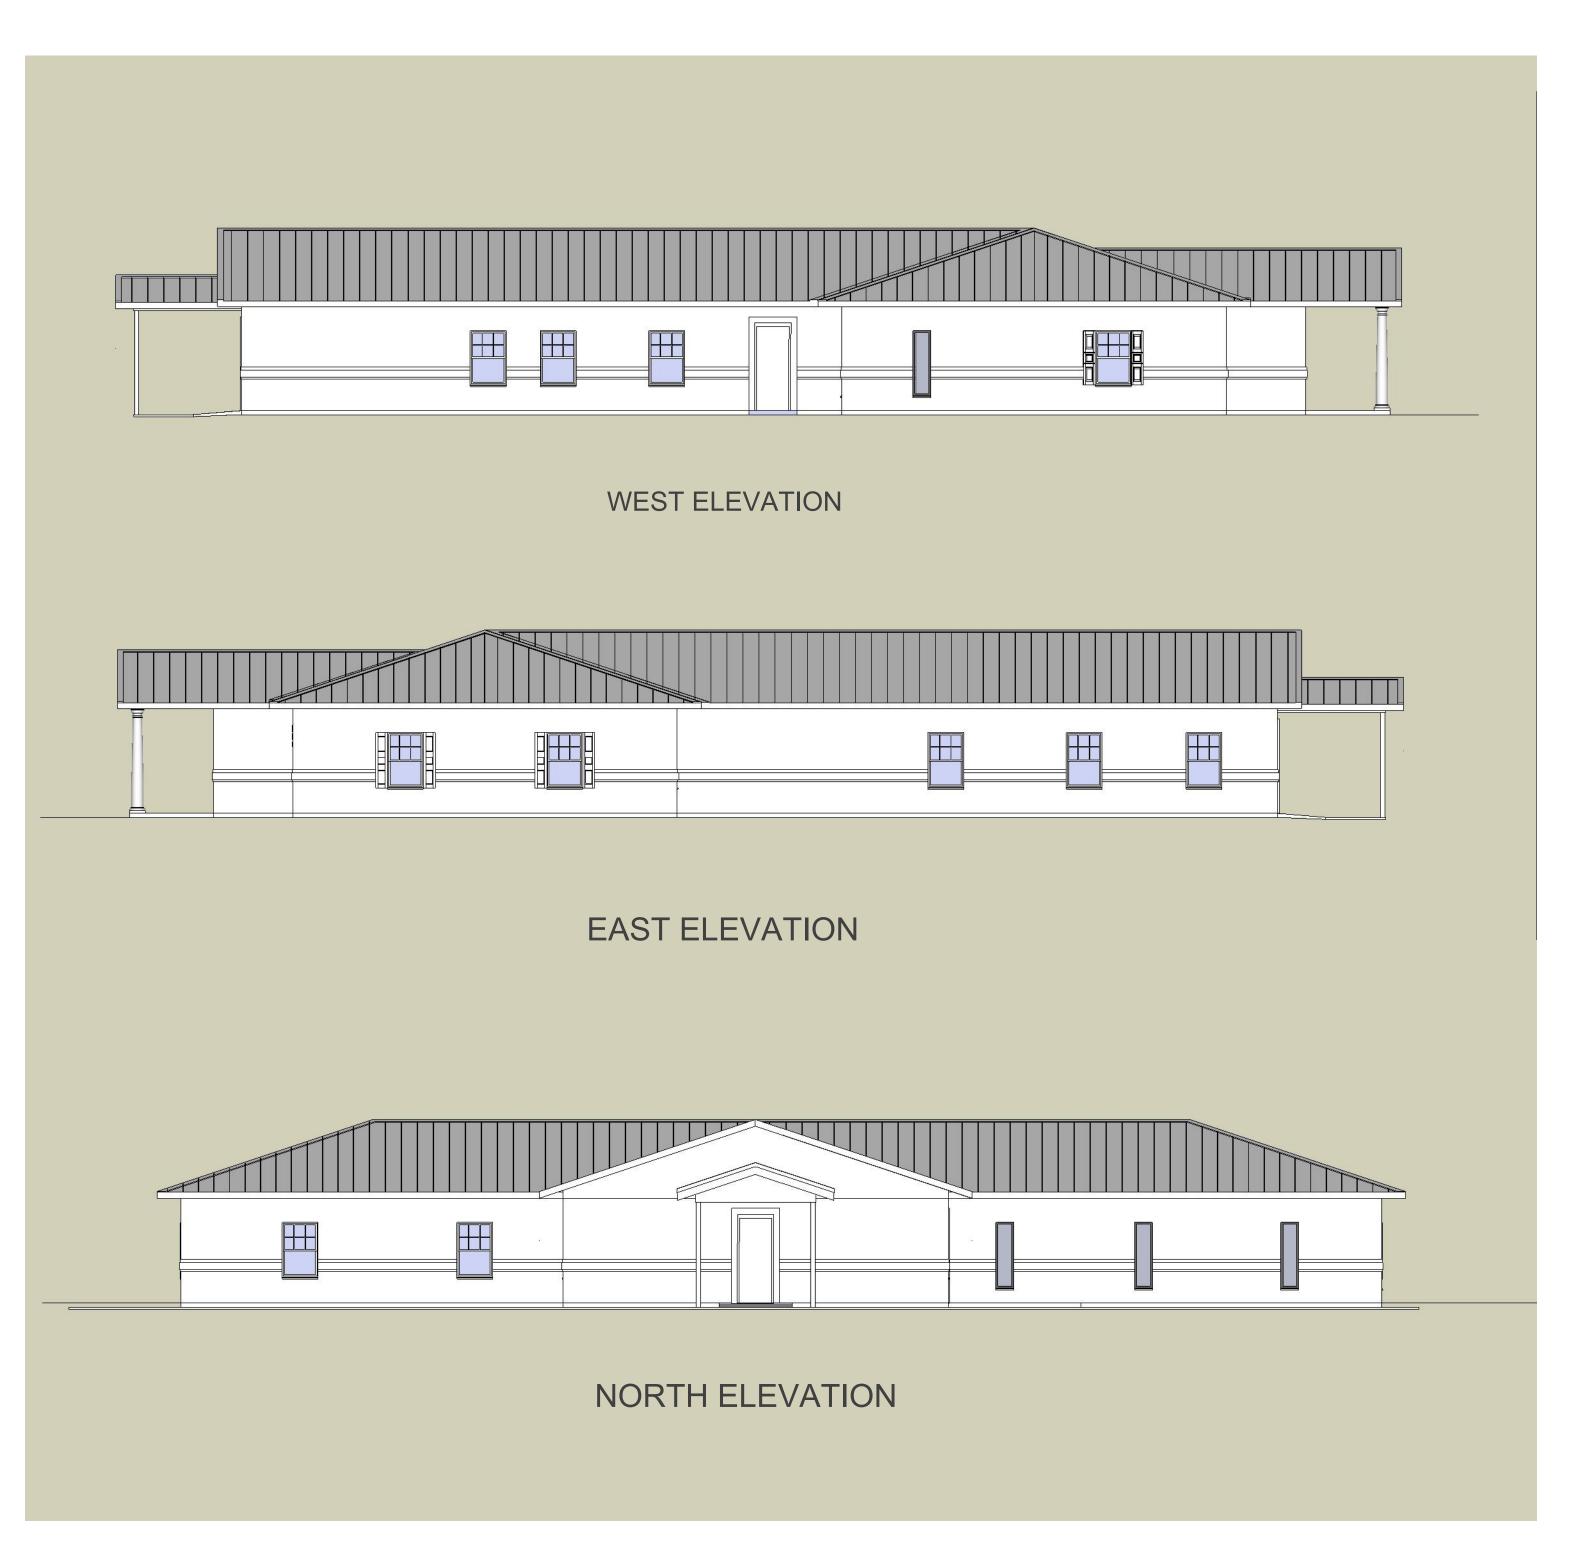

**EXTERIOR ELEVATIONS** 

SCALE: 1/8" = 1'-0"

REVISIONS:

SHEET LIST: A-2.1 A-2.15 A-2.2 A-5.1 A-5.2 A-10.1

SHEET NAME:
EXTERIOR ELEVATIONS

SHEET NUMBER:

A-10.1