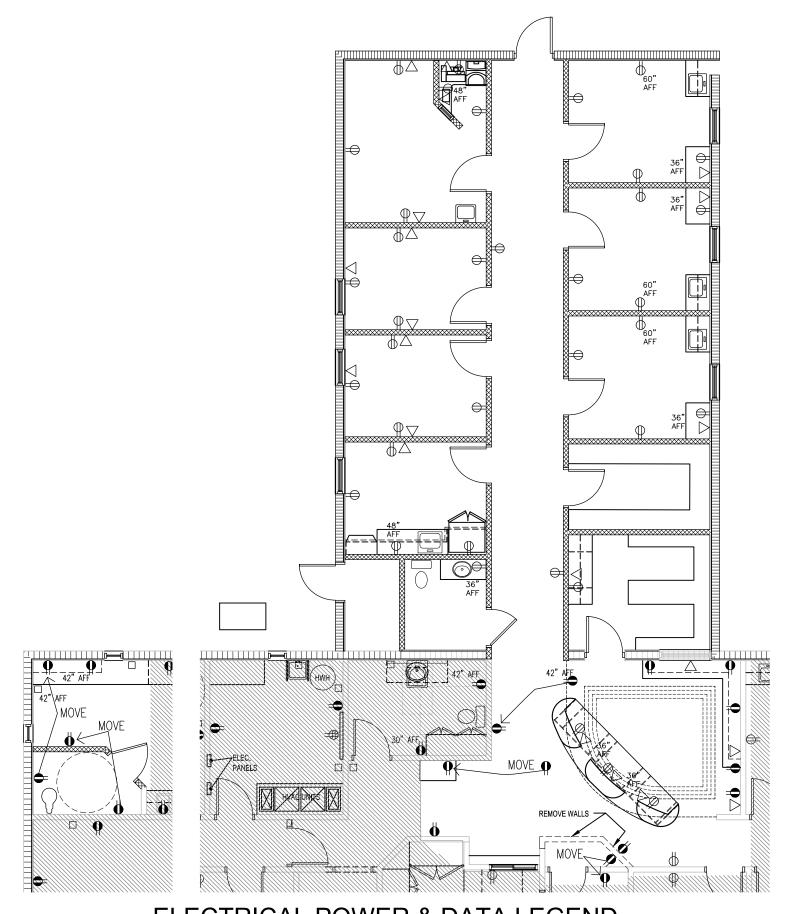

#### ELECTRICAL POWER & DATA LEGEND

- → NEW RECEPT (DUPLEX) NEW DATA BOX & EMPTY CONDUIT STUBBED JUST ABOVE CEILING
- (WIRING & PLATES FOR DATA WILL BE PROVIDED BY OWNER) MOVE EXISTING RECEPT (DUPLEX)

  RELOCATED EXISTING RECEPT (DUPLEX)
- - ⊕ EXISTING RECEPT (QUAD)
  - EXISTING WALL BOX, W/ BLANK COVER PLATE

ELECTRICAL & DATA
FLOOR PLAN - ADDITION SCALE: 1/8" = 1'-0"

PROJECT PHASE: DESIGN DEVELOPMENT

PREPARED BY: HILLSBOROUGH COUNTY SHERIFF'S OFFICE **GENERAL SERVICES FACILITIES** MAINTENANCE UNIT

2214 N. FALKENBERG ROAD TAMPA, FLORIDA 33619