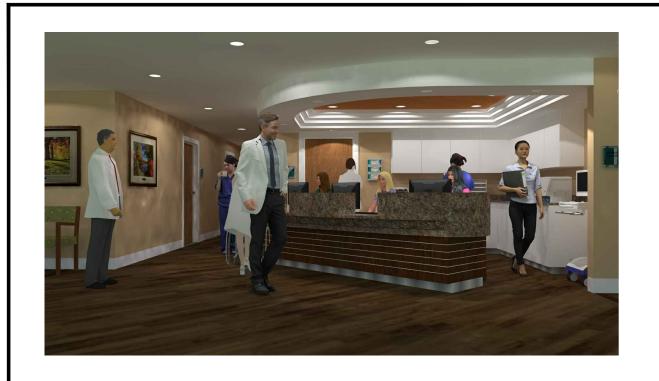

#### **GENERAL NOTES**

- A. ALL NEW CONSTRUCTION AND REMODELED AREAS, INTERIOR AND EXTERIOR, SHALL MATCH EXISTING QUALITY OF MATERIALS, FINISHES, TEXTURES, BRANDS (IF POSSIBLE), ETC. ANY SUBSTITUTIONS FOR NON-MATCHING PRODUCTS SHALL BE APPROVED BY THE HCSO PROJECT MANAGER.
- B. NEW FLOORING SHALL MATCH EXISTING AS CLOSE AS POSSIBLE. IF NOT, THE FLOOR PATTERN DETAILS SHOWS THE PATTERN AT 45 DEGREES WITH BORDER WOOD STRIPS THAT CAN ACT AS AN ACCENT RATHER THAN EXACT MATCH.
- C. 3D SKETCHES ARE PROVIDED OF THE NURSES AREA TO HELP ILLUSTRATE MORE DETAIL OF THE AREA. THE MILLWORK SHALL BE COVERED IN PLASTIC LAMINATE. ALL MILLWORK SHALL HAVE LOCKS.
- D. SHELVING SHOWN IN THE MEDICAL ROOM SHALL BE WALL MOUNTED BRACKETS W/ ADJUSTABLE SHELF SUPPORTS AND WOOD SHELVING.
- E. COORDINATION WILL BE REQUIRED, ESPECIALLY WITH EXISTING TRUSSES, FOR ANY PENETRATIONS REQUIRED IN THE EXISTING AND NEW CEILINGS.