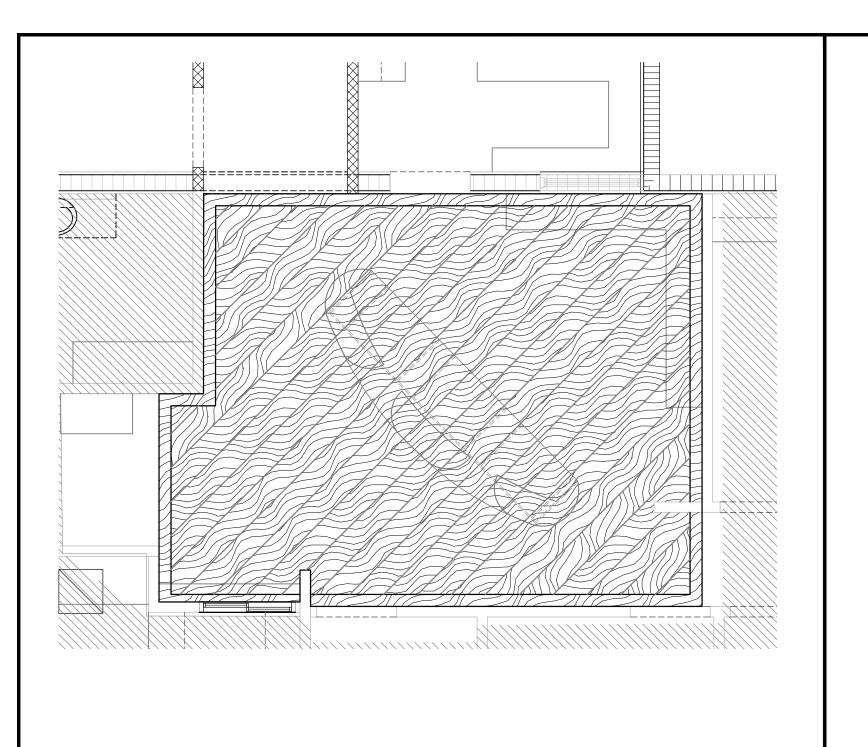

WELLNESS

FLOOR PATTERN NURSES AREA - NEW FLOOR PLAN - EXISTING SCALE: 1/4" = 1'-0"

HVAC GRILLE TO BE RELOCATED

AS INDICATED

LIGHT FIXTURES TO BE REMOVED
OR REUSE AT OTHER LOCATIONS

MOVE LIGHT FIXTURES TO BE RELOCATED AS INDICATED

#### **GENERAL NOTES**

- A. ALL NEW CONSTRUCTION AND REMODELED AREAS, INTERIOR AND EXTERIOR, SHALL MATCH EXISTING QUALITY OF MATERIALS, FINISHES, TEXTURES, BRANDS (IF POSSIBLE), ETC. ANY SUBSTITUTIONS FOR NON-MATCHING PRODUCTS SHALL BE APPROVED BY THE HCSO PROJECT MANAGER.
- B. NEW FLOORING SHALL MATCH EXISTING AS CLOSE AS POSSIBLE. IF NOT, THE FLOOR PATTERN DETAILS SHOWS THE PATTERN AT 45 DEGREES WITH BORDER WOOD STRIPS THAT CAN ACT AS AN ACCENT RATHER THAN EXACT MATCH.
- C. 3D SKETCHES ARE PROVIDED OF THE NURSES AREA TO HELP ILLUSTRATE MORE DETAIL OF THE AREA. THE MILLWORK SHALL BE COVERED IN PLASTIC LAMINATE. ALL MILLWORK SHALL HAVE LOCKS.
- D. SHELVING SHOWN IN THE MEDICAL ROOM SHALL BE WALL MOUNTED BRACKETS W/ ADJUSTABLE SHELF SUPPORTS AND WOOD SHELVING.
- E. COORDINATION WILL BE REQUIRED, ESPECIALLY WITH EXISTING TRUSSES, FOR ANY PENETRATIONS REQUIRED IN THE EXISTING AND NEW CEILINGS.