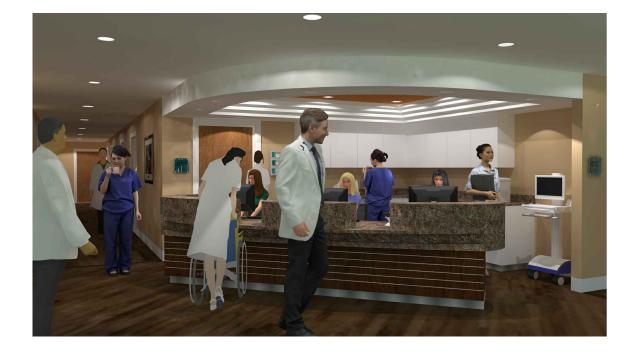

#### **GENERAL NOTES**

- A. ALL NEW CONSTRUCTION AND REMODELED AREAS, INTERIOR AND EXTERIOR, SHALL MATCH EXISTING QUALITY OF MATERIALS, FINISHES, TEXTURES, BRANDS (IF POSSIBLE), ETC. ANY SUBSTITUTIONS FOR NON-MATCHING PRODUCTS SHALL BE APPROVED BY THE HCSO PROJECT MANAGER.
- B. NEW FLOORING SHALL MATCH EXISTING AS CLOSE AS POSSIBLE. IF NOT, THE FLOOR PATTERN DETAILS SHOWS THE PATTERN AT 45 DEGREES WITH BORDER WOOD STRIPS THAT CAN ACT AS AN ACCENT RATHER THAN EXACT MATCH.
- C. 3D SKETCHES ARE PROVIDED OF THE NURSES AREA TO HELP ILLUSTRATE MORE DETAIL OF THE AREA. THE MILLWORK SHALL BE COVERED IN PLASTIC LAMINATE. ALL MILLWORK SHALL HAVE LOCKS.
- D. SHELVING SHOWN IN THE MEDICAL ROOM SHALL BE WALL MOUNTED BRACKETS W/ ADJUSTABLE SHELF SUPPORTS AND WOOD SHELVING.
- E. COORDINATION WILL BE REQUIRED, ESPECIALLY WITH EXISTING TRUSSES, FOR ANY PENETRATIONS REQUIRED IN THE EXISTING AND NEW CEILINGS.