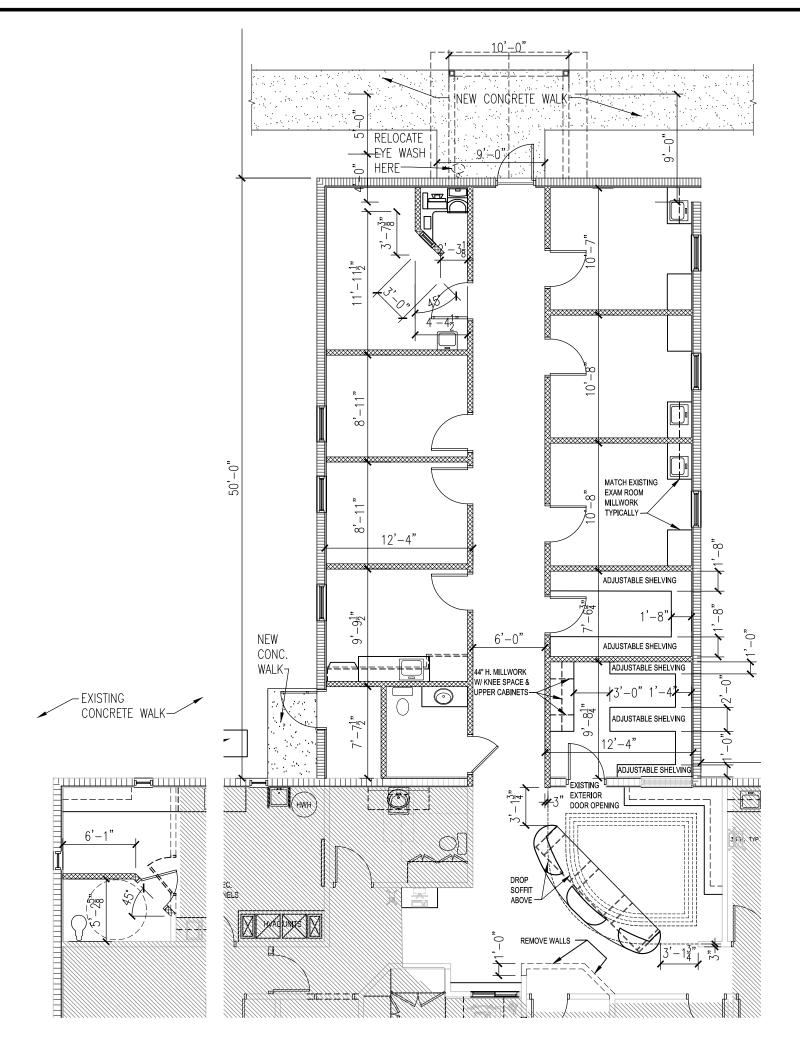

#### DIMENSION FLOOR PLAN - ADDITION SCALE: 1/8" = 1'-0"

#### **DEMOLITION LEGEND**

EXISTING

EXISTING CMU & GYP. BD. ON FURRING
ADD LAYER GYP. BD. ON FURRING OPP. SIDE

EXISTING GYP. BD. ON METAL OR WOOD STUDS

DEMO

DEMO

DEMO

TO ACCOMMODATE NEW ADDITION AND PROVIDE NEW MASONRY LINTEL, BOTTOM AT 7'-4" A.F.F.

REMOVE EXISTING GYP. BD. ON METAL OR WOOD STUDS

REMOVE EXISTING GYP. BD. ON METAL OR WOOD STUDS

REMOVE EXISTING DOOR & FRAME

REMOVE EXISTING DOOR & SILL, FILL OPENING NEW CMU

DEMOLITION FLOOR PLAN - EXISTING SCALE: 1/8" = 1'-0"