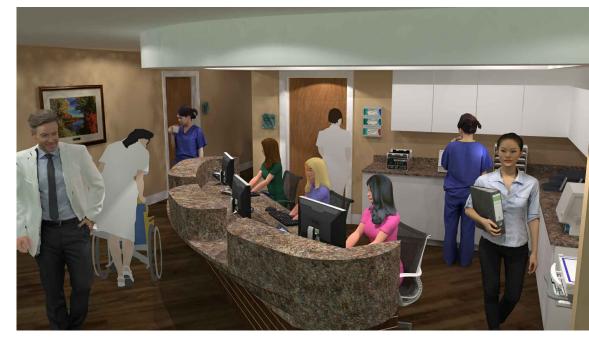

#### **GENERAL NOTES**

- A. ALL NEW CONSTRUCTION AND REMODELED AREAS, INTERIOR AND EXTERIOR, SHALL MATCH EXISTING QUALITY OF MATERIALS, FINISHES, TEXTURES, BRANDS (IF POSSIBLE), ETC. ANY SUBSTITUTIONS FOR NON-MATCHING PRODUCTS SHALL BE APPROVED BY THE HCSO PROJECT MANAGER.
- B. NEW FLOORING SHALL MATCH EXISTING AS CLOSE AS POSSIBLE. IF NOT, THE FLOOR PATTERN DETAILS SHOWS THE PATTERN AT 45 DEGREES WITH BORDER WOOD STRIPS THAT CAN ACT AS AN ACCENT RATHER THAN EXACT MATCH.
- C. 3D SKETCHES ARE PROVIDED OF THE NURSES AREA TO HELP ILLUSTRATE MORE DETAIL OF THE AREA. THE MILLWORK SHALL BE COVERED IN PLASTIC LAMINATE. ALL MILLWORK SHALL HAVE LOCKS.
- D. SHELVING SHOWN IN THE MEDICAL ROOM SHALL BE WALL MOUNTED BRACKETS W/ ADJUSTABLE SHELF SUPPORTS AND WOOD SHELVING.
- E. COORDINATION WILL BE REQUIRED, ESPECIALLY WITH EXISTING TRUSSES, FOR ANY PENETRATIONS REQUIRED IN THE EXISTING AND NEW CEILINGS.