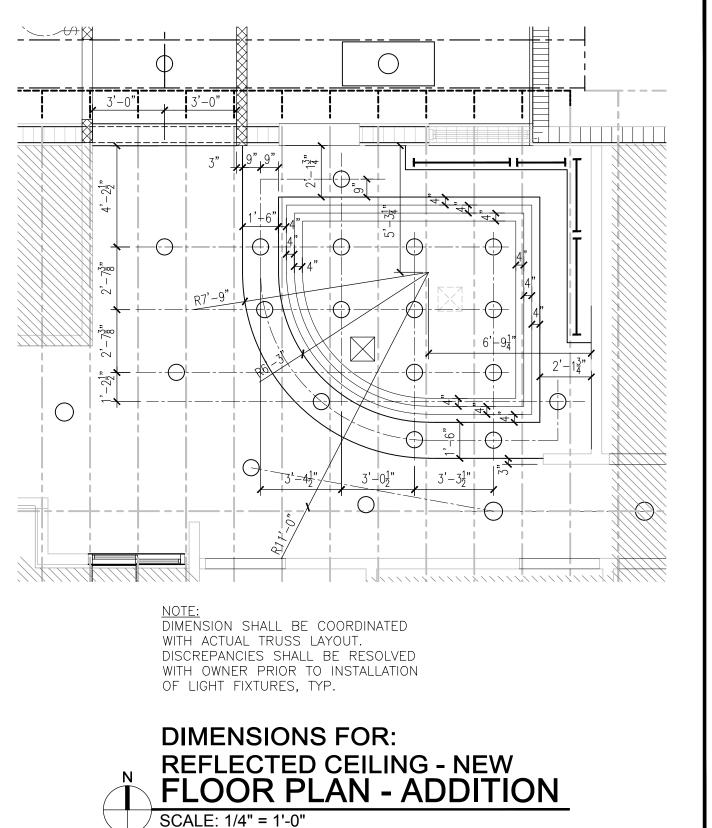

#### DIMENSION FLOOR PLAN - ADDITION SCALE: 1/8" = 1'-0"

#### **GENERAL NOTES**

- A. ALL NEW CONSTRUCTION AND REMODELED AREAS, INTERIOR AND EXTERIOR, SHALL MATCH EXISTING QUALITY OF MATERIALS, FINISHES, TEXTURES, BRANDS (IF POSSIBLE), ETC. ANY SUBSTITUTIONS FOR NON-MATCHING PRODUCTS SHALL BE APPROVED BY THE HCSO PROJECT MANAGER.
- B. NEW FLOORING SHALL MATCH EXISTING AS CLOSE AS POSSIBLE. IF NOT, THE FLOOR PATTERN DETAILS SHOWS THE PATTERN AT 45 DEGREES WITH BORDER WOOD STRIPS THAT CAN ACT AS AN ACCENT RATHER THAN EXACT MATCH.
- C. 3D SKETCHES ARE PROVIDED OF THE NURSES AREA TO HELP ILLUSTRATE MORE DETAIL OF THE AREA. THE MILLWORK SHALL BE COVERED IN PLASTIC LAMINATE. ALL MILLWORK SHALL HAVE LOCKS.
- D. SHELVING SHOWN IN THE MEDICAL ROOM SHALL BE WALL MOUNTED BRACKETS W/ ADJUSTABLE SHELF SUPPORTS AND WOOD SHELVING.
- E. COORDINATION WILL BE REQUIRED, ESPECIALLY WITH EXISTING TRUSSES, FOR ANY PENETRATIONS REQUIRED IN THE EXISTING AND NEW CEILINGS.

NEW LED STRIP LIGHTING FIXTURES AT UNDERSIDE OF OVERHEAD CABINETS

REFLECTED CEILING - NEW FLOOR PLAN - ADDITION