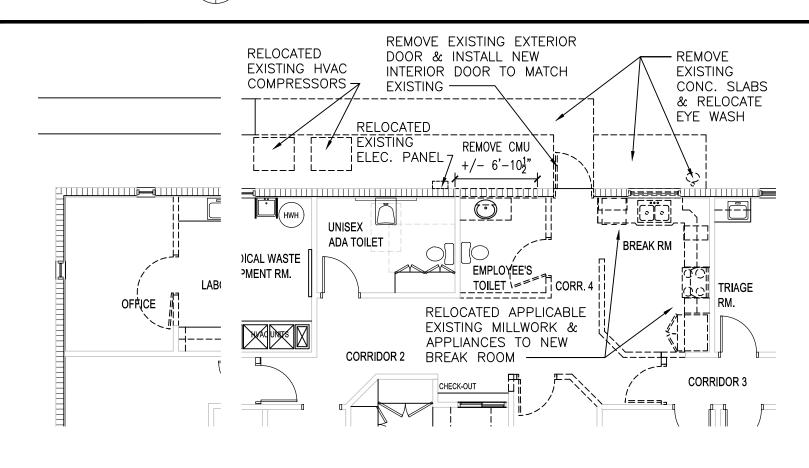

REMOVE EXISTING GYP. BD. ON METAL OR WOOD STUDS

REMOVE EXISTING GYP. BD. ON METAL OR WOOD STUDS

REMOVE EXISTING DOOR & FRAME

REMOVE EXISTING DOOR & SILL, FILL OPENING NEW CMU

DEMOLITION FLOOR PLAN - EXISTING SCALE: 1/8" = 1'-0"