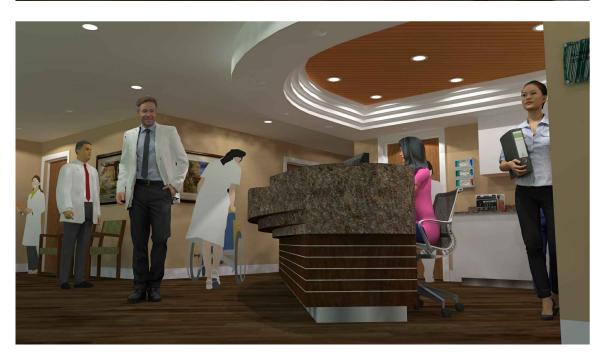

#### **GENERAL NOTES**

- A. ALL NEW CONSTRUCTION AND REMODELED AREAS, INTERIOR AND EXTERIOR, SHALL MATCH EXISTING QUALITY OF MATERIALS, FINISHES, TEXTURES, BRANDS (IF POSSIBLE), ETC. ANY SUBSTITUTIONS FOR NON-MATCHING PRODUCTS SHALL BE APPROVED BY THE HCSO PROJECT MANAGER.
- B. NEW FLOORING SHALL MATCH EXISTING AS CLOSE AS POSSIBLE. IF NOT, THE FLOOR PATTERN DETAILS SHOWS THE PATTERN AT 45 DEGREES WITH BORDER WOOD STRIPS THAT CAN ACT AS AN ACCENT RATHER THAN EXACT MATCH.
- C. 3D SKETCHES ARE PROVIDED OF THE NURSES AREA TO HELP ILLUSTRATE MORE DETAIL OF THE AREA. THE MILLWORK SHALL BE COVERED IN PLASTIC LAMINATE. ALL MILLWORK SHALL HAVE LOCKS.
- D. SHELVING SHOWN IN THE MEDICAL ROOM SHALL BE WALL MOUNTED BRACKETS W/ ADJUSTABLE SHELF SUPPORTS AND WOOD SHELVING.
- E. COORDINATION WILL BE REQUIRED, ESPECIALLY WITH EXISTING TRUSSES, FOR ANY PENETRATIONS REQUIRED IN THE EXISTING AND NEW CEILINGS.