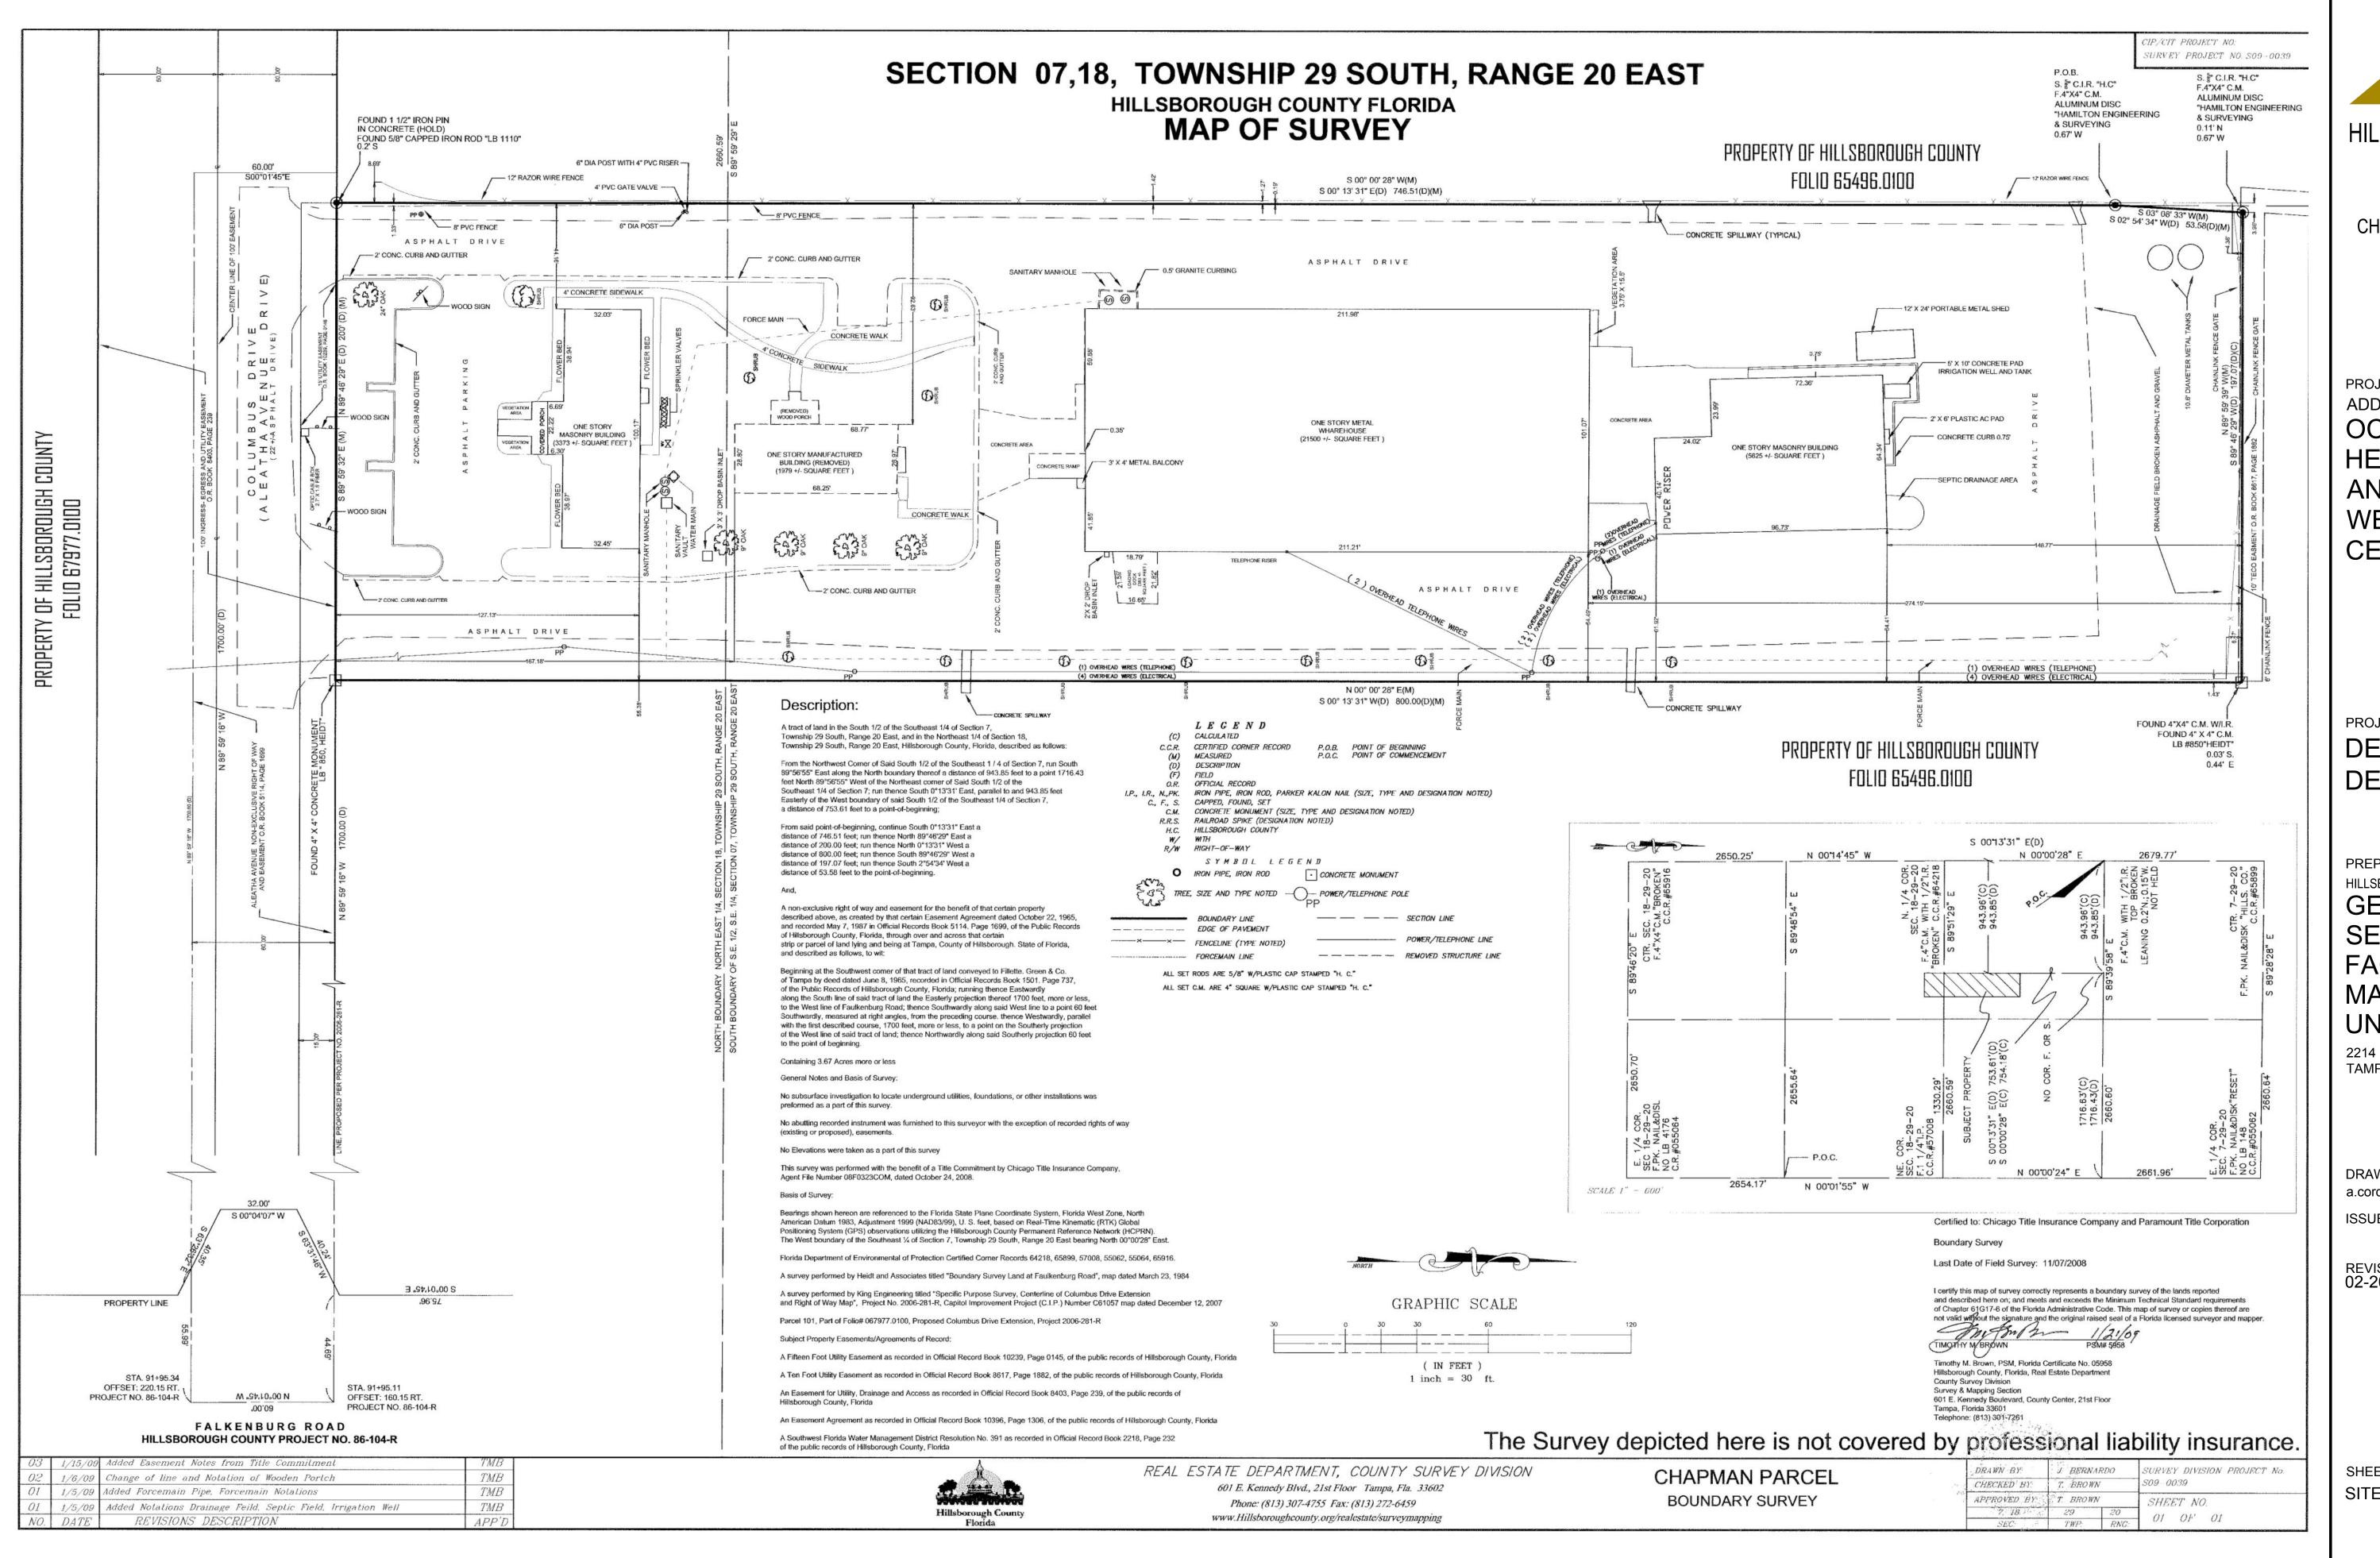

DRAWN BY: a.cordova ISSUE DATE:

REVISIONS: EXHIBIT - A

SHEET LIST: A-2.1 A-2.15 A-2.2

A-2.2 A-5.1 A-5.2 A-10.1

SHEET NAME: SITE SURVEY

SHEET NUMBER:

A-2.1

SEE GRAPHIC SCALE

#### **GENERAL NOTES**

- A. THE EXISTING SITE AND PROPOSED IMPROVEMENTS SHALL REVIEWED AND ADJUSTED TO MEET ALL LOCAL, STATE, AND FEDERAL REQUIREMENTS HAVING JURISDICTION INCLUDING SWFWMD.
- B. THE SITE SHALL BE ANALYZED TO RELATIVE TO THE NEW IMPERVIOUS AREA BEING ADDED AND DETERMINE THE ACTUAL AREA REQUIRED FOR ON—SITE WATER RETENTION. AN AREA HAS BEEN DESIGNATED FOR WATER RETENTION, ACTUAL SIZE TO BE DETERMINED BY A CIVIL ENGINEER.
- C. THE EXISTING SEPTIC SYSTEM SHALL BE REVIEWED TO DETERMINE IF ADDED FIXTURES CAN BE SUPPORTED BY THE EXISTING SYSTEM'S CAPACITY.
- D. THE FENCE LINE SHOWN TO BE RELOCATED IS TO FACILITATE FIRE DEPARTMENT TURN AROUND SPACE AND TO ALLOW BETTER ACCESS AROUND THE SITE FOR STAFF AND PATRONS.
- E. THE SITE SHALL BE INVESTIGATED FOR UNDERGROUND UTILITIES AND SERVICES THAT MIGHT AFFECT CONSTRUCTION OF THE ADDITION AND PARKING AREAS.